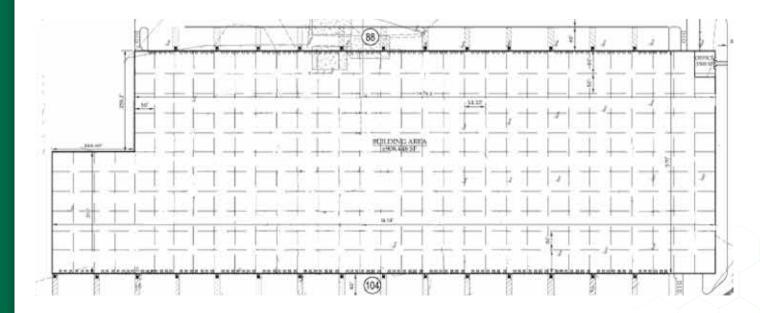

## **BUILDING SPECS:**

BUILDINGS Building size: 908,448 SF Warehouse available: 300 - 100,000 SF Private Office available: 200 - 3,000 SF