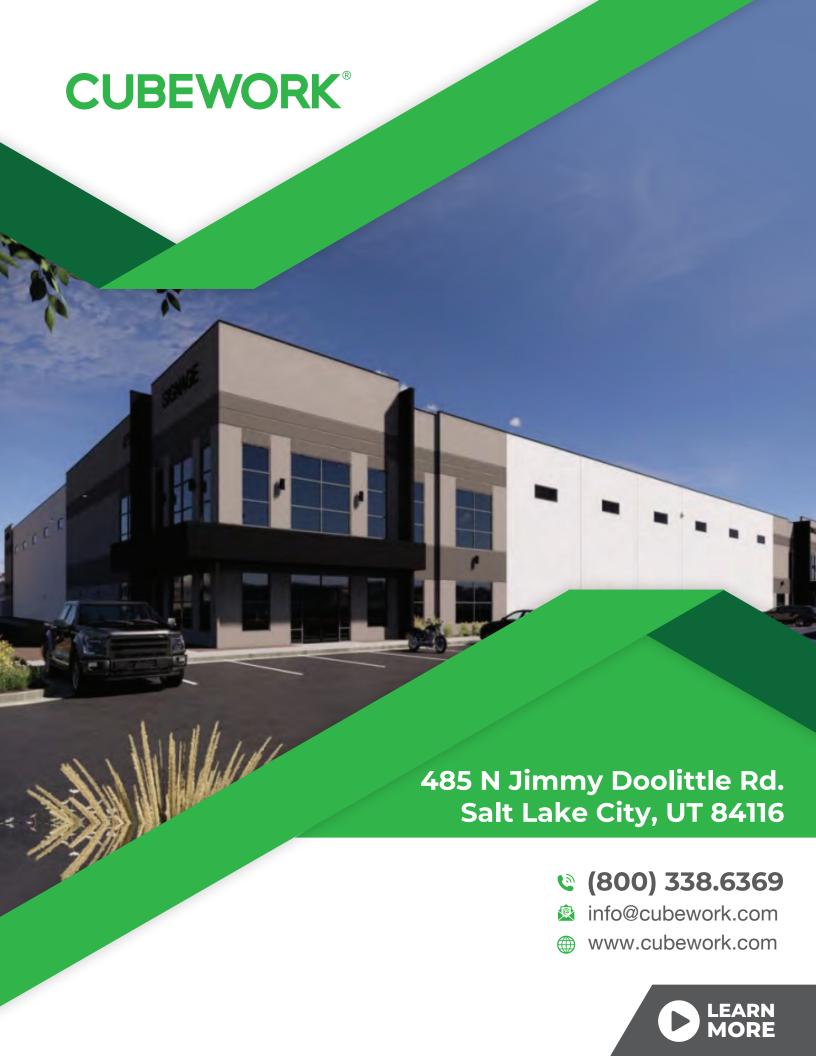

#### **BUILDING SPECS:**

Building size: 148,263 SF

Warehouse size: 300-50,000 SF Private office available: 300-3,030 SF

Floor: Reinforced Concrete Column spacing: 54' x 53'

Clear height: 32' Drive-in Bays: 4

**Extrerior Dock Doors: 29** 

**Standard Parking Spaces: 198** 

**3.7 mi**Salt Lake City
International Airport

**8.4 mi** UPS Store

**7.8 mi**United States Postal Service (USPS)