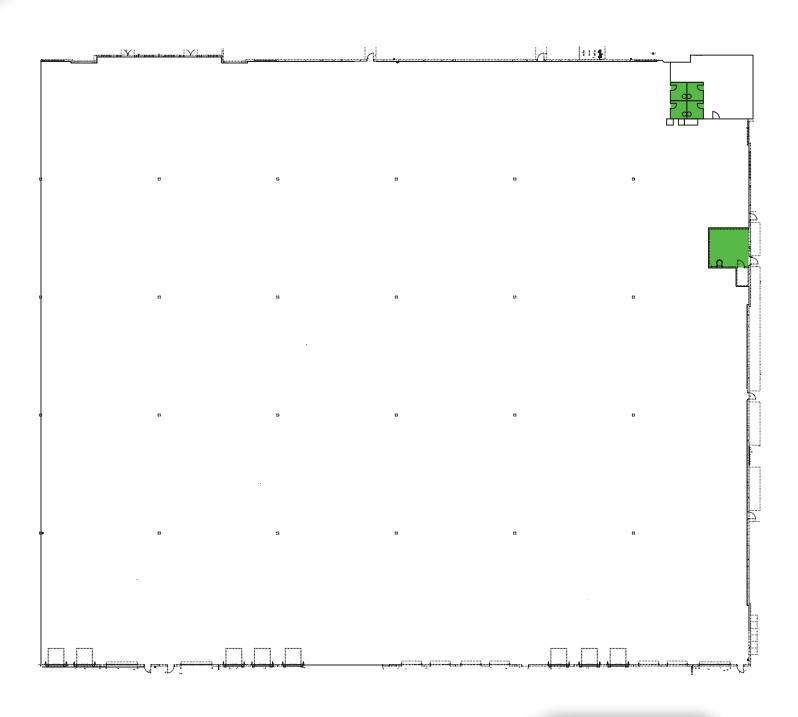

#### **BUILDING SPECS:**

Building size: 148,263 SF

Warehouse size: 300-50,000 SF Private office available: 300-3,030 SF

Floor: Reinforced Concrete Column spacing: 54' x 53'

Clear height: 32' Drive-in Bays: 4

**Extrerior Dock Doors: 29** 

**Standard Parking Spaces: 198** 

**3.7 mi**Salt Lake City
International Airport

**8.4 mi** UPS Store

**7.8 mi**United States Postal Service (USPS)