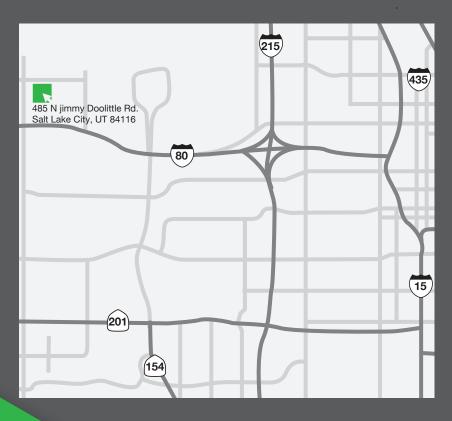

### KEY DISTANCE

**Extrerior Dock Doors: 29** 

**Standard Parking Spaces: 198** 

**3.7 mi**Salt Lake City
International Airport

**8.4 mi** UPS Store

**7.8 mi**United States Postal Service (USPS)