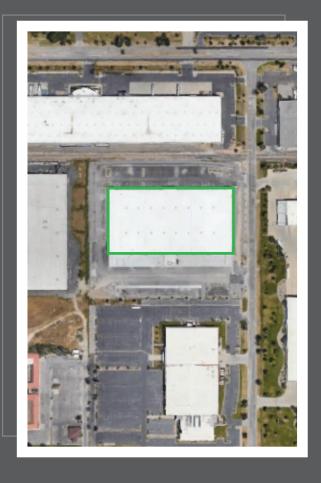

### KEY DISTANCE

**Extrerior Dock Doors: 29** 

**Standard Parking Spaces: 198** 

**3.7 mi**Salt Lake City
International Airport

**8.4 mi** UPS Store

**7.8 mi**United States Postal Service (USPS)