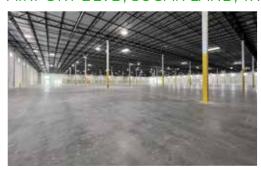

- Clear Height 32'
- LED Lighting
- 193 Standard Parking Spaces
- 34 Dock Doors
- 4 Drive-In Bays
- Warehouse Available: 300 SF 100,000 SF
- Private Office Available: 200 SF 3,000 SF
- Free Office Wi-Fi/Coffee/ and other amenities