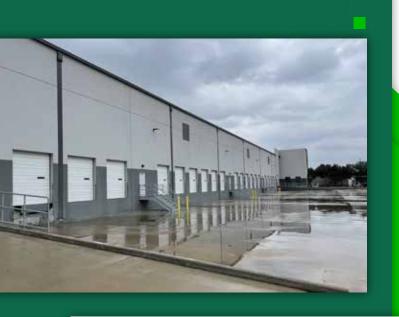

- Clear Height 32'
- LED Lighting
- 193 Standard Parking Spaces
- 34 Dock Doors
- 4 Drive-In Bays
- Warehouse Available: 300 SF 100,000 SF
- Private Office Available: 200 SF 3,000 SF
- Free Office Wi-Fi/Coffee/ and other amenities