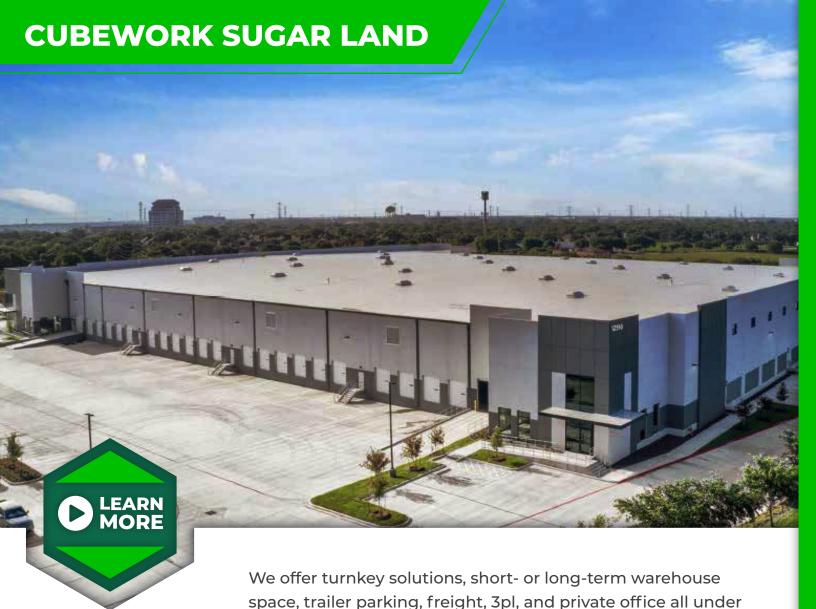

one roof, with 60+ locations throughout the U.S.

## **BUILDINGS**

Building size: 199,978

Warehouse available: 300 - 100,000 SF

Private Office available: 200 - 3,000 SF

112510 W AIRPORT BLVD