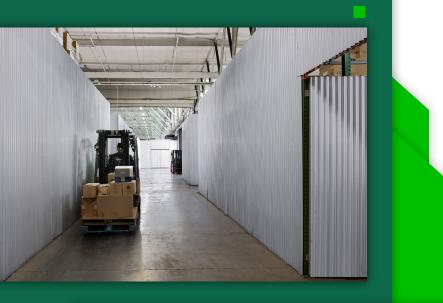

- Fully Sprinklered
- Clear Height 24'
- 6 (10' x 10') overhead dock doors with levelers
- 1 (10' x 10') overhead dock doors with ramp
- 3HVLS fans
- Close Proximity to Hwy 75 and Hwy 190
- Warehouse Available: 300 SF 100,000 SF
- Private Office Available: 200 SF 3,000 SF
- Free Office Wi-Fi/Coffee/ and other amenities