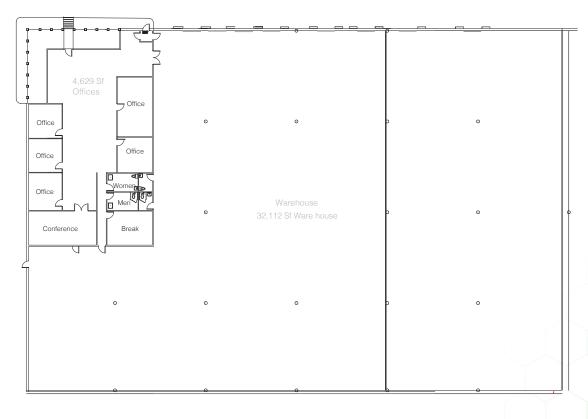

## **BUILDING SPECS:**

BUILDINGS

Building size: 38,400 SF

Warehouse available: 300 - 30,000 SF

Private Office available: 200 - 3,000 SF