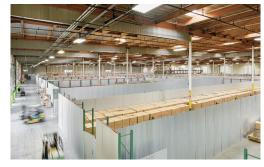

- Fully Sprinklered
- Clear Height 24'
- 6 (10' x 10') overhead dock doors with levelers
- 1 (10' x 10') overhead dock doors with ramp
- 3HVLS fans
- Close Proximity to Hwy 75 and Hwy 190
- Warehouse Available: 300 SF 100,000 SF
- Private Office Available: 200 SF 3,000 SF
- Free Office Wi-Fi/Coffee/ and other amenities