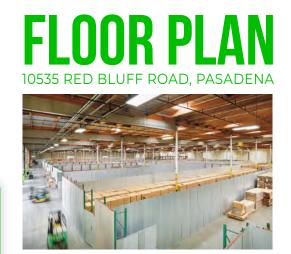

## **BUILDINGS**

Building size: 257,835

**Warehouse available:** 300 - 50,000 SF **Private Office available:** 300 - 2,500 SF