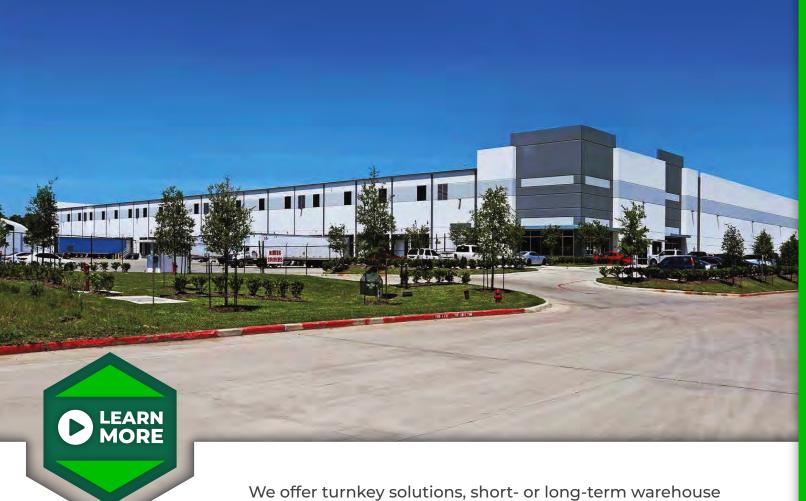

## **CUBEWORK PASADENA**

We offer turnkey solutions, short- or long-term warehouse space, trailer parking, freight, 3pl, and private office all under one roof, with 60+ locations throughout the U.S.

- Sprinklers ESFR
- Clear Height 32'
- LED Lighting
- 62 Dock Doors
- 2 Drive-In Bays
- 130 Standard Parking Spaces
- Warehouse Available: 300 SF 50,000 SF
- Private Office Available: 300 SF 2,500 SF
- Free Office Wi-Fi/Coffee/ and other amenities