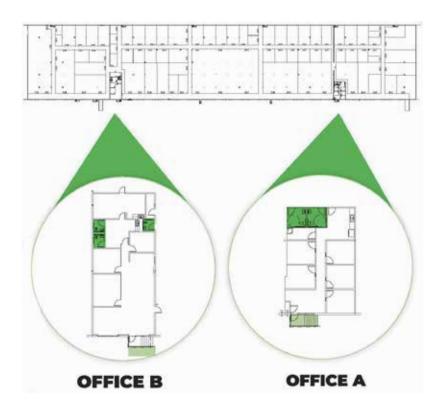

- Clear Height 32'
- LED Lighting
- Column Spacing- 30'
- 38 Dock Doors
- 2 Drive-In Bays
- Warehouse Available: 300 SF 100,000 SF
- Private Office Available: 200 SF 3,000 SF
- Free Office Wi-Fi/Coffee/ and other amenities

one roof, with 60+ locations throughout the U.S.



## **Contact Us**

- **800.338.6369**
- info@cubework.com
- www.cubework.com

CUBEWORK®
3401 NAVIGATION BLVD
HOUSTON, TX 77003



## FLOOR PLAN 3401 NAVIGATION BLVD HOUSTON TX



## **BUILDING SPECS:**

## **BUILDINGS**

Building size: 148,200

Warehouse available: 300 - 100,000 SF

Private Office available: 200 - 3,000 SF



3401 NAVIGATION BLVD