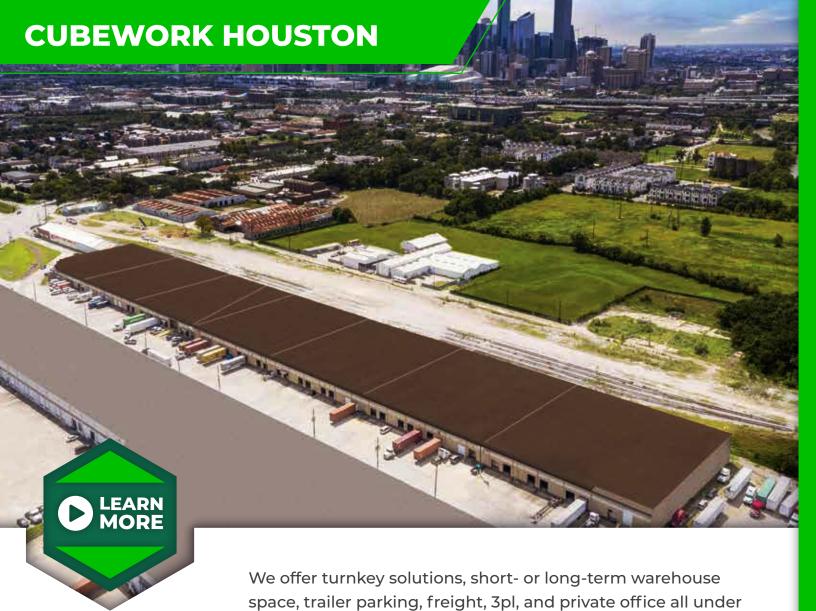

- Clear Height 32'
- LED Lighting
- Column Spacing- 30'
- 38 Dock Doors
- 2 Drive-In Bays
- Warehouse Available: 300 SF 100,000 SF
- Private Office Available: 200 SF 3,000 SF
- Free Office Wi-Fi/Coffee/ and other amenities

one roof, with 60+ locations throughout the U.S.



## **Contact Us**

- **800.338.6369**
- info@cubework.com
- www.cubework.com

CUBEWORK®
3401 NAVIGATION BLVD
HOUSTON, TX 77003



## FLOOR PLAN 3401 NAVIGATION BLVD HOUSTON TX



## **BUILDING SPECS:**

## **BUILDINGS**

Building size: 148,200

Warehouse available: 300 - 100,000 SF

Private Office available: 200 - 3,000 SF



3401 NAVIGATION BLVD