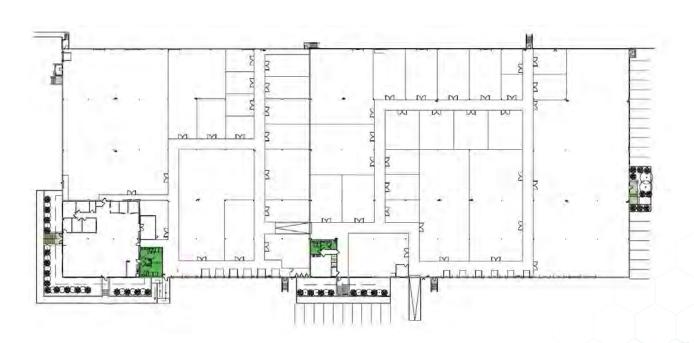

E





























- Clear Height 22'
- LED Lighting
- 39 Dock Doors w/1 Drive-In Bay
- 12 Levelators
- 150 Standard Parking Spaces
- Warehouse Available: 300 SF 100,000 SF
- Private Office Available: 200 SF 3,000 SF
- Free Office Wi-Fi/Coffee/ and other amenities

We offer turnkey solutions, short- or long-term warehouse space, trailer parking, freight, 3pl, and private office all under

one roof, with 60+ locations throughout the U.S.



### **Contact Us**

- **800.338.6369**
- info@cubework.com
- www.cubework.com

CUBEWORK®
4545 SPRING VALLEY ROAD
FARMERS BRANCH, TX 75244



# **FLOOR PLAN**

SPRING VALLEY RD. FARMERS BRANCH, TX



# **BUILDING SPECS:**

## **BUILDINGS**

Building size: 114,380

Warehouse available: 300 - 100,000 SF Private Office available: 200 - 3,000 SF



**4545 SPRING VALLEY ROAD**