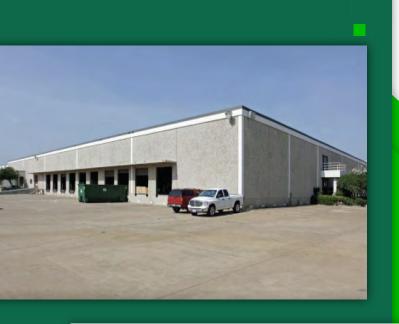

# **CUBEWORK FARMERS BRANCH** LEARN MORE

- Clear Height 22'
- LED Lighting
- 39 Dock Doors w/1 Drive-In Bay
- 12 Levelators
- 150 Standard Parking Spaces
- Warehouse Available: 300 SF 100,000 SF
- Private Office Available: 200 SF 3,000 SF
- Free Office Wi-Fi/Coffee/ and other amenities

### **Contact Us**

- **800.338.6369**
- info@cubework.com
- www.cubework.com

CUBEWORK®
4545 SPRING VALLEY ROAD
FARMERS BRANCH, TX 75244

## **BUILDINGS**

Building size: 114,380

Warehouse available: 300 - 100,000 SF Private Office available: 200 - 3,000 SF

**4545 SPRING VALLEY ROAD**