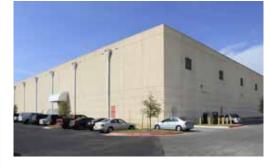

## CUBEWORK® 8119 EXCHANGE DRIVE STE. 200, AUSTIN, TX 78753

## BUILDING(S)

Building size: 108,805 SF

Warehouse available: 300 - 100,000 SF

Private Office available: 200 - 3,000 SF