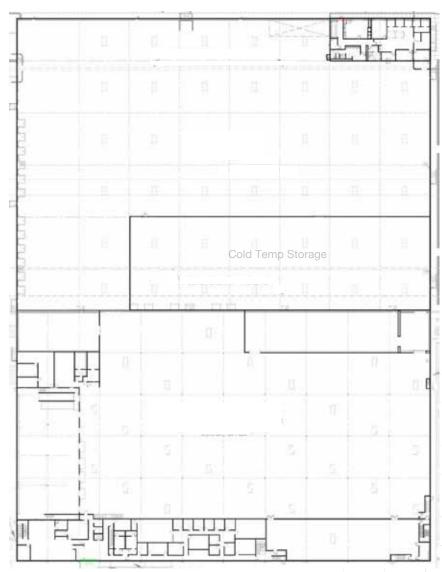

- Sprinklers ESFR
- Clear Height 24' to 30'
- Temperature Controlled Areas
- Il Dock Doors
- 1 Drive in Ramp
- 55 Standard Parking Spaces
- Warehouse Available: 300 SF 100,000 SF
- Private Office Available: 200 SF 3,000 SF
- Free Office Wi-Fi/Coffee/ and other amenities

## BUILDING(S)

Building size: 108,805 SF

Warehouse available: 300 - 100,000 SF

Private Office available: 200 - 3,000 SF