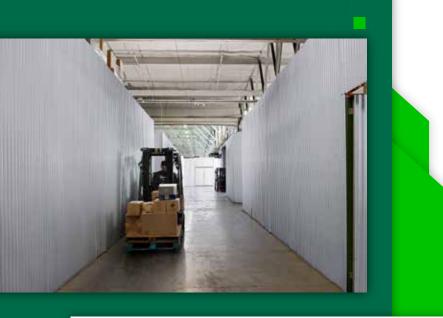

- Sprinklers ESFR
- Clear Height 24' to 30'
- Temperature Controlled Areas
- Il Dock Doors
- 1 Drive in Ramp
- 55 Standard Parking Spaces
- Warehouse Available: 300 SF 100,000 SF
- Private Office Available: 200 SF 3,000 SF
- Free Office Wi-Fi/Coffee/ and other amenities