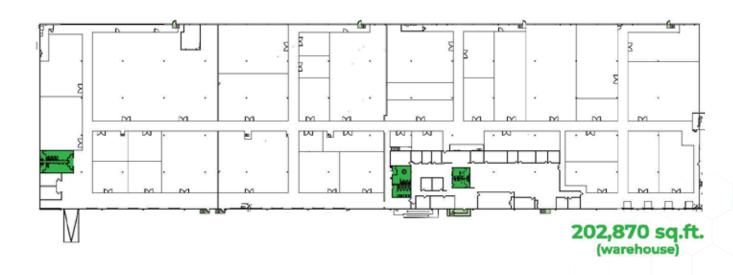

# **FLOOR PLAN**

850 NORTHLAKE DR, COPPELL, TX

## **BUILDINGS**

Building size: 230,400

**Warehouse available:** 300 - 50,000 SF **Private Office available:** 200 - 2,000 SF