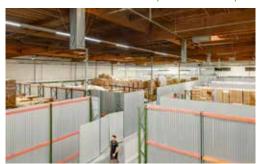

- Clear Height 24'
- LED Lighting
- Column Spacing- 40' x 36'
- 26 Dock Doors w/ 2 Drive-In Bays
- 14 Levelators and 290 Standard Parking Spaces
- Warehouse Available: 300 SF 100,000 SF
- Private Office Available: 200 SF 3,000 SF
- Free Office Wi-Fi/Coffee/ and other amenities