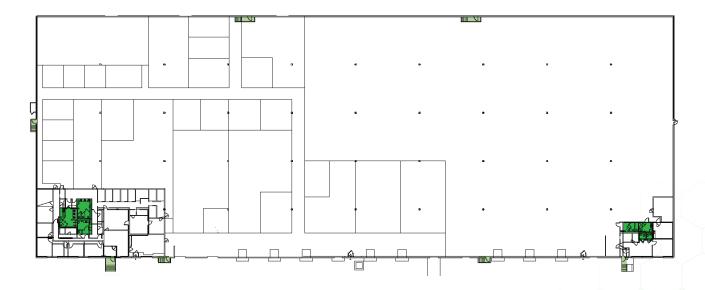

## **BUILDING SPECS:**

BUILDINGS Building size: 94,500 Warehouse available: 300 - 100,000 SF Private Office available: 200 - 3,000 SF