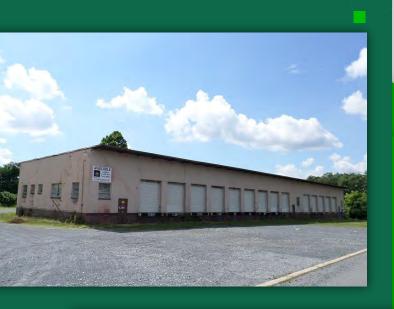

## **BUILDINGS**

**Building size: 11,400** 

Warehouse available: 300 - 11,400 SF

Private Office available: TBD