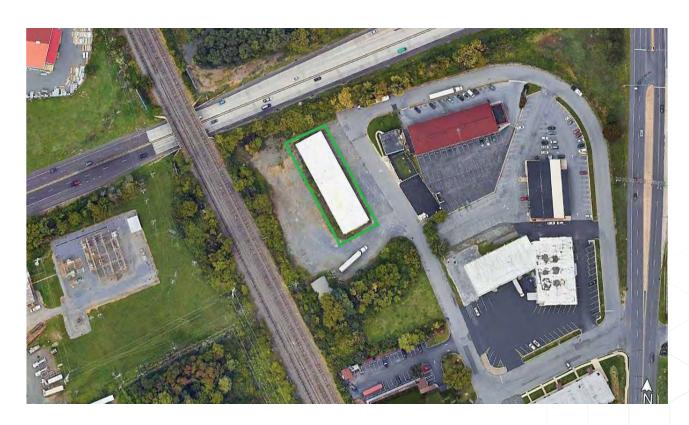

## **Contact Us**

- **800.338.6369**
- info@cubework.com
- www.cubework.com

2250 STACEY DRIVE READING, PA 19605

2250 STACEY DRIVE, READING, PA

## **BUILDINGS**

**Building size: 11,400** 

Warehouse available: 300 - 11,400 SF

Private Office available: TBD