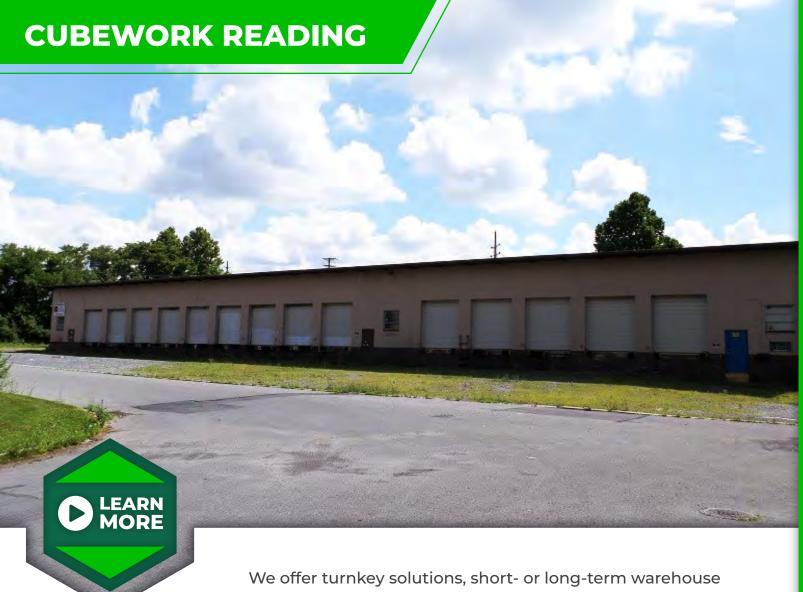

We offer turnkey solutions, short- or long-term warehouse space, trailer parking, freight, 3pl, and private office all under one roof, with 60+ locations throughout the U.S.

- Clear Height 14'
- LED Lighting
- 28 Dock High Doors
- Croos Docks
- 50 Standard Parking Spaces
- Warehouse Available: 300 SF 11,400 SF
- Private Office Available: TBD
- Free Office Wi-Fi/Coffee/ and other amenities

## **Contact Us**

- **800.338.6369**
- info@cubework.com
- www.cubework.com

2250 STACEY DRIVE READING, PA 19605

2250 STACEY DRIVE, READING, PA