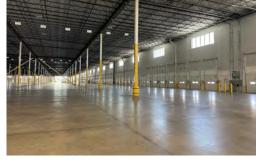

- Sprinklers ESFR
- Clear Height 40'
- LED Lighting
- Column Spacing- 53' x 56'
- 172 Dock Doors w/ 4 Drive-In Bays
- 468 Standard Parking Spaces
- Warehouse Available: 300 SF 100,000 SF
- Private Office Available: 300 SF 9,000 SF
- Free Office Wi-Fi/Coffee/ and other amenities

## BUILDING SPECS:

BUILDINGS Building size: 953,336 Warehouse available: 300 - 100,000 SF Private Office available: 300 - 9,000 SF