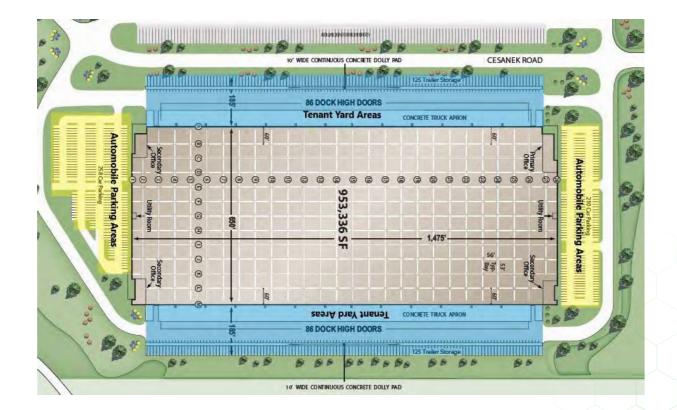

- Sprinklers ESFR
- Clear Height 40'
- LED Lighting
- Column Spacing- 53' x 56'
- 172 Dock Doors w/ 4 Drive-In Bays
- 468 Standard Parking Spaces
- Warehouse Available: 300 SF 100,000 SF
- Private Office Available: 300 SF 9,000 SF
- Free Office Wi-Fi/Coffee/ and other amenities

## BUILDING SPECS:

BUILDINGS Building size: 953,336 Warehouse available: 300 - 100,000 SF Private Office available: 300 - 9,000 SF