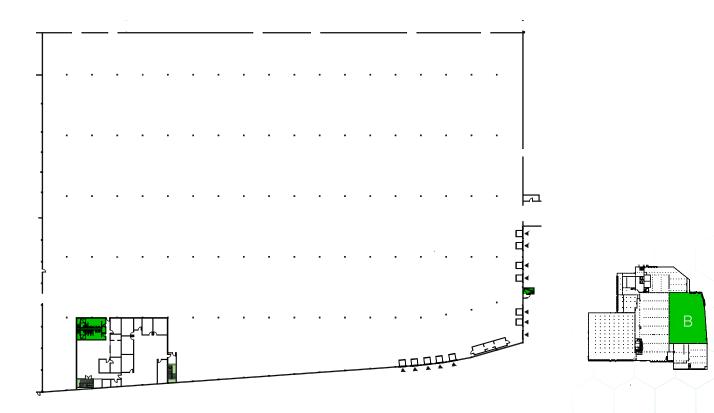

## **BUILDING SPECS:**

BUILDINGS Building size: 160,338 SF Warehouse available: 300 - 100,000 SF Private Office available: 200 - 3,000 SF