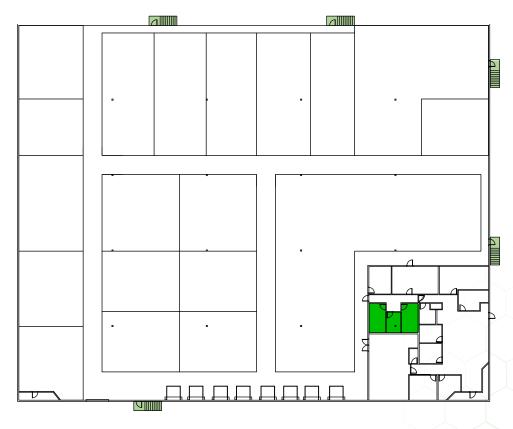

- Amps: 400 Volts: 110
- Clear Height 24'
- 3 Grade Doors (Oversized)
- 8 Exterior Dock Doors
- Cross Docks Available
- Warehouse Available: 300 SF 50,000 SF
- Private Office Available: 200 SF 1,000 SF
- Free Office Wi-Fi/Coffee/ and other amenities

## **BUILDING SPECS:**

BUILDINGS Building size: 50,000 SF Warehouse available: 300 - 50,000 SF Private Office available: 200 - 1,000 SF