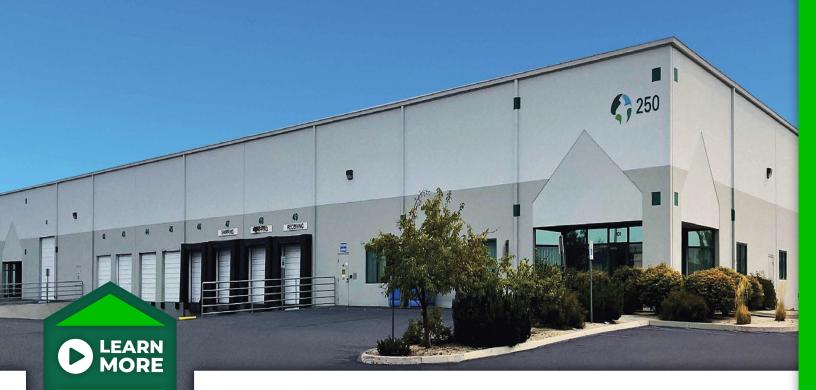

## CUBEWORK® 250 VISTA BLVD, STE 110 SPARKS, NV 89434

## **BUILDING SPECS:**

BUILDINGS Building size: 50,000 SF Warehouse available: 300 - 50,000 SF Private Office available: 200 - 1,000 SF