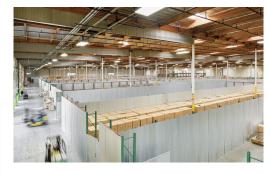

## **CUBEWORK SPARKS**

AMENITIES<br/>SERVICESImage: ServicesImage: Se

We offer turnkey solutions, short- or long-term warehouse space, trailer parking, freight, 3pl, and private office all under one roof, with 60+ locations throughout the U.S.

- Amps: 400 Volts: 110
- Clear Height 24'
- 3 Grade Doors (Oversized)
- 8 Exterior Dock Doors
- Cross Docks Available
- Warehouse Available: 300 SF 50,000 SF
- Private Office Available: 200 SF 1,000 SF
- Free Office Wi-Fi/Coffee/ and other amenities