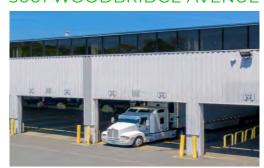

## **Contact Us**

- **800.338.6369**
- info@cubework.com
- www.cubework.com

CUBEWORK®
3001 WOODBRIDGE AVENUE
EDISON, NJ 08837

## **CUBEWORK WOODBRIDGE**

- Clear Height 27'
- Column Spacing- 50' x 50'
- 47 Dock Doors w/ 2 Drive-In Bays
- 11 Levelators
- 150 Standard Parking Spaces
- Warehouse Available: 300 SF 20,000 SF
- Private Office Available: 100 SF 300 SF
- Free Office Wi-Fi/Coffee/ and other amenities