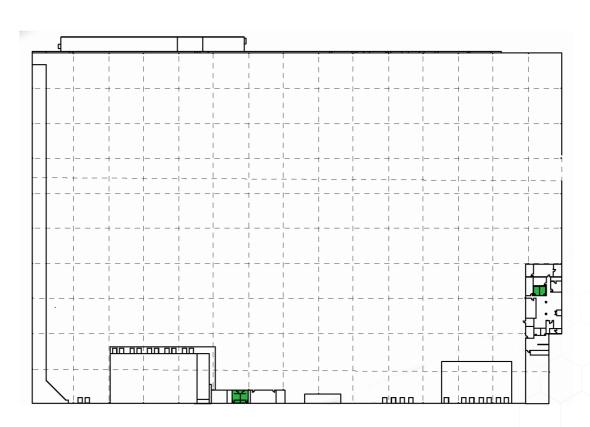

## **CUBEWORK WOODBRIDGE**

- Clear Height 27'
- Column Spacing- 50' x 50'
- 47 Dock Doors w/ 2 Drive-In Bays
- 11 Levelators
- 150 Standard Parking Spaces
- Warehouse Available: 300 SF 20,000 SF
- Private Office Available: 100 SF 300 SF
- Free Office Wi-Fi/Coffee/ and other amenities

## **BUILDING SPECS:**