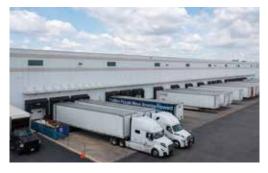

9020

- Sprinklers ESFR
- Clear Height 30'
- 2 Drive in Bays
- Column Spacing 50' x 52'
- 20 Exterior Dock Doors
- 337 Standard Parking Spaces
- Warehouse Available: 300 SF 100,000 SF
- Private Office Available: 200 SF 3,000 SF
- Free Office Wi-Fi/Coffee/ and other amenities

# **BUILDING SPECS:**

BUILDINGS Building size: 135,217 SF Warehouse available: 300 - 100,000 SF Private Office available: 200 - 3,000 SF