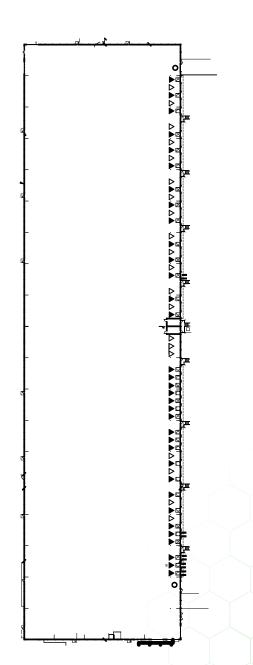

# FLOOR PLAN MURPHY ROAD, WOODRIDGE, IL

9020

- Sprinklers ESFR
- Clear Height 30'
- 2 Drive in Bays
- Column Spacing 50' x 52'
- 20 Exterior Dock Doors
- 337 Standard Parking Spaces
- Warehouse Available: 300 SF 100,000 SF
- Private Office Available: 200 SF 3,000 SF
- Free Office Wi-Fi/Coffee/ and other amenities