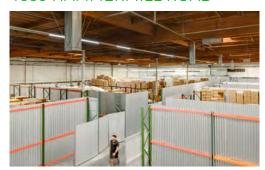

We offer turnkey solutions, short- or long-term warehouse space, trailer parking, freight, 3pl, and private office all under one roof, with 60+ locations throughout the U.S.

- Clear Height 18'
- LED Lighting
- Column Spacing- 40' x 25'
- 13 Dock Doors
- 1 Drive-In Bay
- 4 Levelators
- Warehouse Available: 300 SF 50,000 SF
- Private Office Available: 200 SF 3,000 SF
- Free Office Wi-Fi/Coffee/ and other amenities