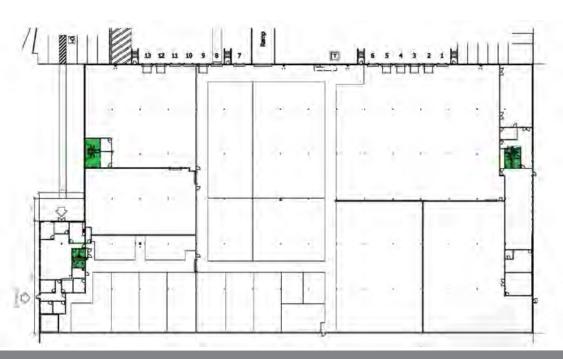

We offer turnkey solutions, short- or long-term warehouse space, trailer parking, freight, 3pl, and private office all under one roof, with 60+ locations throughout the U.S.



























- Clear Height 18'
- LED Lighting
- Column Spacing- 40' x 25'
- 13 Dock Doors
- 1 Drive-In Bay
- 4 Levelators
- Warehouse Available: 300 SF 50,000 SF
- Private Office Available: 200 SF 3,000 SF
- Free Office Wi-Fi/Coffee/ and other amenities



## **Contact Us**

- **800.338.6369**
- info@cubework.com
- www.cubework.com

4660 HAMMERMILL ROAD TUCKER, GA 30084



## **FLOOR PLAN**

4660 HAMMERMIII ROAD



## **BUILDING SPECS:**

## **BUILDINGS**

Building size: 100,800

Warehouse available: 300 - 50,000 SF

Private Office available: 200 - 3,000 SF



**4660 HAMMERMILL ROAD** 

**4660 HAMMERMILL ROAD**