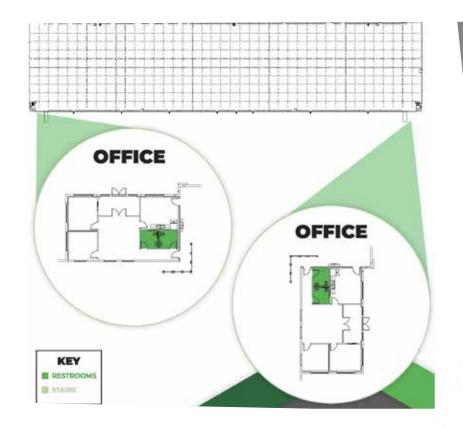

## BUILDING SPECS:

**BUILDINGS** 

Building size: 1,193,920

Warehouse available: 300 - 50,000 SF

Private Office available: 200 - 3,000 SF