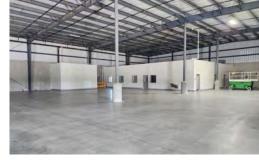

- Sprinklers ESFR
- Clear Height 32'
- LED Lighting
- 1 Drive-In Bay
- 42 Dock Doors
- Warehouse Available: 300 SF 50,000 SF
- Private Office Available: 200 SF 3,000 SF
- Free Office Wi-Fi/Coffee/ and other amenities

## **BUILDING SPECS:**

BUILDINGS Building size: 304,920 Warehouse available: 300 - 50,000 SF Private Office available: