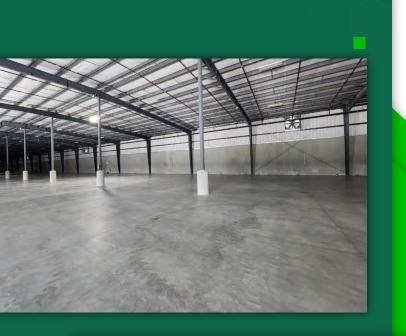

- Sprinklers ESFR
- Clear Height 32'
- LED Lighting
- 1 Drive-In Bay
- 42 Dock Doors
- Warehouse Available: 300 SF 50,000 SF
- Private Office Available: 200 SF 3,000 SF
- Free Office Wi-Fi/Coffee/ and other amenities

## **BUILDING SPECS:**

BUILDINGS Building size: 304,920 Warehouse available: 300 - 50,000 SF Private Office available: