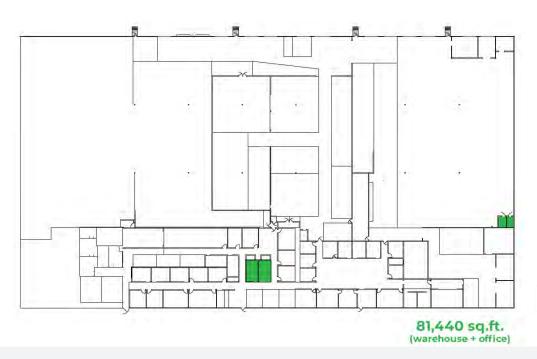

## FLOOR PLAN

### **BUILDINGS**

Building size: 81,440

Warehouse available: 300 - 20,000 SF

Private Office available: 200 - 6,000 SF

**INDIAN BROOK WAY**