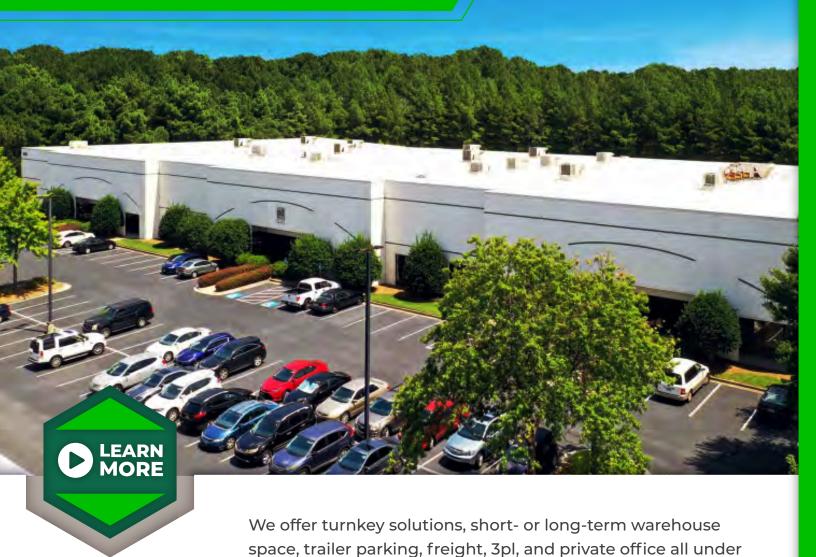

one roof, with 60+ locations throughout the U.S.

### **CUBEWORK NORCROSS**

- Sprinklers ESFR
- Clear Height 20'
- 16.84 acres
- 39 Dock Doors w/ 6 Grade Level
- 2 Ground Level Doors
- Warehouse Available: 300 SF 20,000 SF
- Private Office Available: 100 SF 6,000 SF
- Free Office Wi-Fi/Coffee/ and other amenities