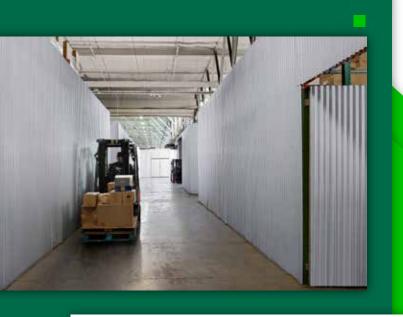

- Clear Height 28'
- 1 Drive in Bays
- Column Spacing 40' x 40'
- 13 Exterior Dock Doors
- 114 Standard Parking Spaces
- Warehouse Available: 300 SF 100,000 SF
- Private Office Available: 200 SF 3,000 SF
- Free Office Wi-Fi/Coffee/ and other amenities