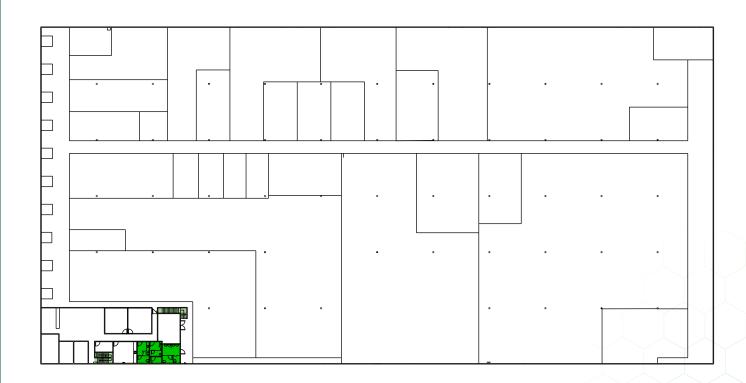

- Clear Height 28'
- 1 Drive in Bays
- Column Spacing 40' x 40'
- 13 Exterior Dock Doors
- 114 Standard Parking Spaces
- Warehouse Available: 300 SF 100,000 SF
- Private Office Available: 200 SF 3,000 SF
- Free Office Wi-Fi/Coffee/ and other amenities

one roof, with 60+ locations throughout the U.S.



## **Contact Us**

- **800.338.6369**
- info@cubework.com
- www.cubework.com

CUBEWORK®
31259 WIEGMAN ROAD
HAYWARD, CA 94544



## FLOOR PLAN WIEGMAN ROAD, HAYWARD, CA



## **BUILDING SPECS:**

## **BUILDINGS**

Building size: 234,000 SF

Warehouse available: 300 - 100,000 SF Private Office available: 200 - 3,000 SF