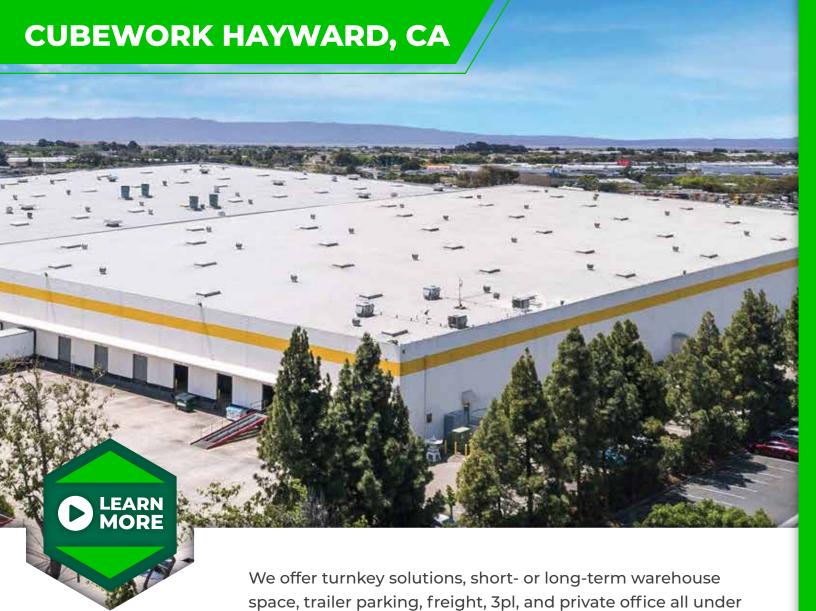

one roof, with 60+ locations throughout the U.S.

## **BUILDINGS**

Building size: 234,000 SF

Warehouse available: 300 - 100,000 SF Private Office available: 200 - 3,000 SF