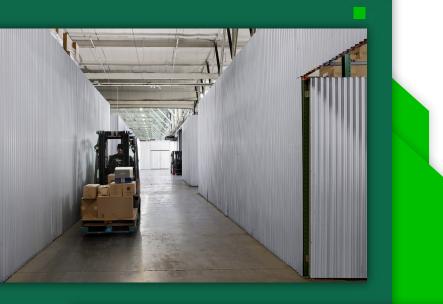

TIM

272-27

- Floor: Reinforced Concrete
- Columns Spacing: 50' x 52'
- Clear Height 30'
- 1 Drive in Bays

Sill

- 42 Exterior Dock Doors
- 341 Standard Parking Spaces
- Warehouse Available: 300 SF 100,000 SF
- Private Office Available: 200 SF 3,000 SF
- Free Office Wi-Fi/Coffee/ and other amenities