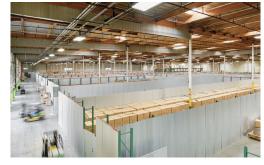

TIM

272-27

- Floor: Reinforced Concrete
- Columns Spacing: 50' x 52'
- Clear Height 30'
- 1 Drive in Bays

Sill

- 42 Exterior Dock Doors
- 341 Standard Parking Spaces
- Warehouse Available: 300 SF 100,000 SF
- Private Office Available: 200 SF 3,000 SF
- Free Office Wi-Fi/Coffee/ and other amenities

## **BUILDING SPECS:**

**BUILDINGS** Building size: 300,000 SF Warehouse available: 300 - 50,000 SF Private Office available: 200 - 3,000 SF

 $\boxtimes$ Z Z 

**OFFICE B** 

**OFFICE C** 