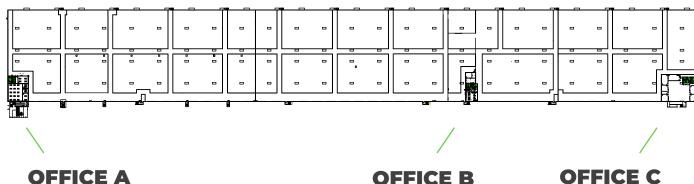

## **BUILDING SPECS:**

**BUILDINGS** Building size: 300,000 SF Warehouse available: 300 - 50,000 SF Private Office available: 200 - 3,000 SF

 $\boxtimes$ Z Z 

**OFFICE B** 

**OFFICE C** 