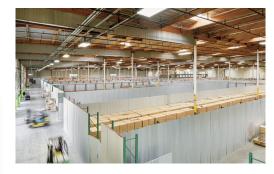

# **CUBEWORK VERNON, CA**

We offer turnkey solutions, short- or long-term warehouse space, trailer parking, freight, 3pl, and private office all under one roof, with 60+ locations throughout the U.S.

- Floor: Reinforced Concrete
- Clear Height 17'
- 1 Drive in Bays
- 5 Exterior Dock Doors
- 166 Standard Parking Spaces
- Warehouse Available: 300 SF 100,000 SF
- Private Office Available: 200 SF 3,000 SF
- Free Office Wi-Fi/Coffee/ and other amenities

# **BUILDING SPECS:**

BUILDINGS Building size: 140,785 SF Warehouse available: 300 - 50,000 SF Private Office available: 200 - 3,000 SF