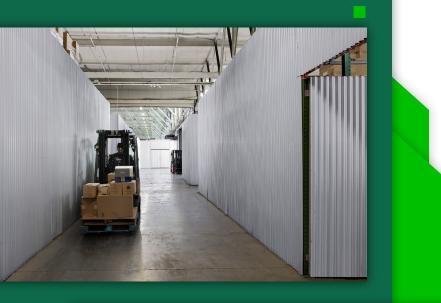

# **CUBEWORK VERNON, CA**

We offer turnkey solutions, short- or long-term warehouse space, trailer parking, freight, 3pl, and private office all under one roof, with 60+ locations throughout the U.S.

- Floor: Reinforced Concrete
- Clear Height 17'
- 1 Drive in Bays
- 5 Exterior Dock Doors
- 166 Standard Parking Spaces
- Warehouse Available: 300 SF 100,000 SF
- Private Office Available: 200 SF 3,000 SF
- Free Office Wi-Fi/Coffee/ and other amenities