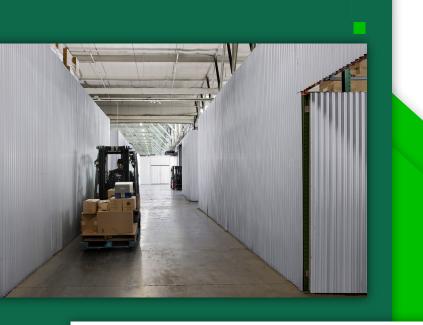

We offer turnkey solutions, short- or long-term warehouse space, trailer parking, freight, 3pl, and private office all under one roof, with 60+ locations throughout the U.S.

- Floor: Reinforced Concrete
- Clear Height 21'
- 1 Drive in Bays
- 10 Levelers
- 26 Exterior Dock Doors
- 210 Standard Parking Spaces
- Warehouse Available: 300 SF 100,000 SF
- Private Office Available: 200 SF 3,000 SF
- Free Office Wi-Fi/Coffee/ and other amenities