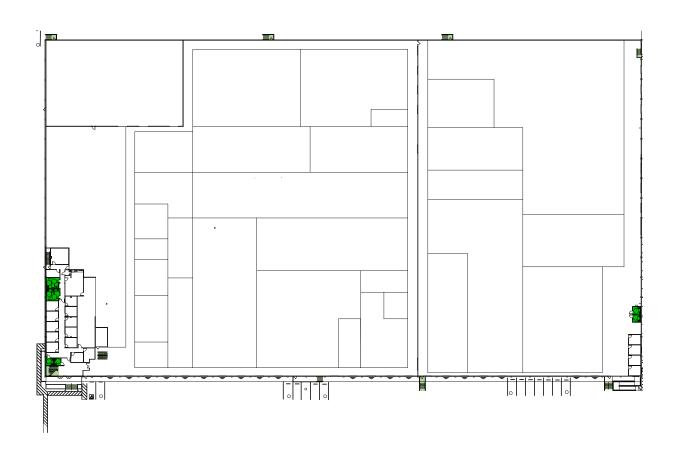

## **BUILDING SPECS:**

## **BUILDINGS**

Building size: 202,310 SF

**Warehouse available:** 300 - 50,000 SF **Private Office available:** 200 - 3,000 SF