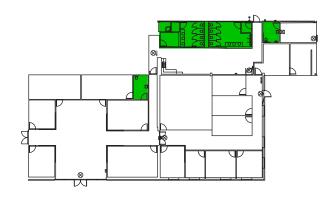

### **CUBEWORK TURNBULL**































- Clear Height 32'
- LED Lighting
- Floor Reinforced Concrete
- 44 Dock Doors
- 200 Standard Spaces Available
- Warehouse Available: 300 SF 100,000 SF
- Private Office Available: 200 SF 5,000 SF
- Free Office Wi-Fi/Coffee/ and other amenities

one roof, with 60+ locations throughout the U.S.



#### **Contact Us**

- **800.338.6369**
- info@cubework.com
- www.cubework.com

**CUBEWORK**®

900 TURNBULL CANYON RD CITY OF INDUSTRY, CA 91745



# **FLOOR PLAN**

900 TURNBULL CANYON ROAD, CA



## **BUILDING SPECS:**

### **BUILDINGS**

Building size: 225,272 SF

Warehouse available: 300 - 100,000 SF

Private Office available: 200 - 5,000 SF