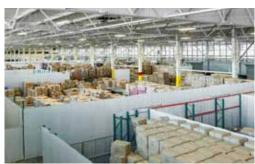

### **CUBEWORK TURNBULL**

- Clear Height 32'
- LED Lighting
- Floor Reinforced Concrete
- 44 Dock Doors
- 200 Standard Spaces Available
- Warehouse Available: 300 SF 100,000 SF
- Private Office Available: 200 SF 5,000 SF
- Free Office Wi-Fi/Coffee/ and other amenities

### **BUILDINGS**

Building size: 225,272 SF

Warehouse available: 300 - 100,000 SF

Private Office available: 200 - 5,000 SF