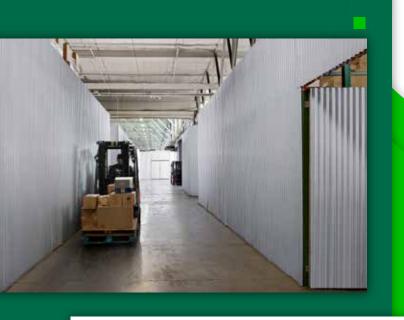

### **CUBEWORK TURNBULL**

- Clear Height 32'
- LED Lighting
- Floor Reinforced Concrete
- 44 Dock Doors
- 200 Standard Spaces Available
- Warehouse Available: 300 SF 100,000 SF
- Private Office Available: 200 SF 5,000 SF
- Free Office Wi-Fi/Coffee/ and other amenities