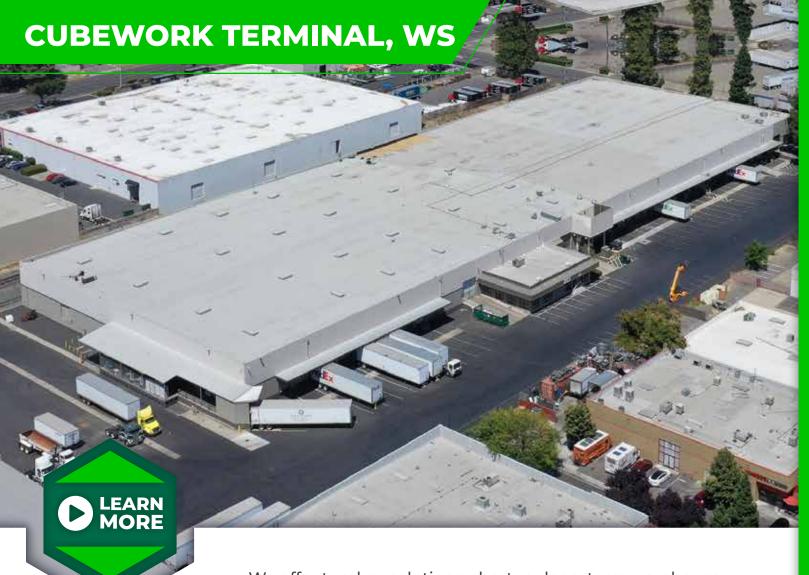

We offer turnkey solutions, short- or long-term warehouse space, trailer parking, freight, 3pl, and private office all under one roof, with 60+ locations throughout the U.S.

- Sprinklers ESFR
- Clear Height 20' 24'
- LED Lighting
- T8 Lighting on Motion Sensors
- 23 Dock Doors w/ Pit Levelers
- Two 12'14' Grade level Ramps
- Warehouse Available: 300 SF 100,000 SF
- Private Office Available: 200 SF 3,000 SF
- Free Office Wi-Fi/Coffee/ and other amenities

## **Contact Us**

- **800.338.6369**
- info@cubework.com
- www.cubework.com

**CUBEWORK®** 

1630 TERMINAL STREET WEST SACRAMENTO, CA 95691