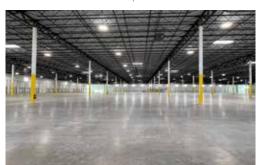

We offer turnkey solutions, short- or long-term warehouse space, trailer parking, freight, 3pl, and private office all under one roof, with 60+ locations throughout the U.S.

- Sprinklers ESFR
- Clear Height 20' 24'
- LED Lighting
- T8 Lighting on Motion Sensors
- 23 Dock Doors w/ Pit Levelers
- Two 12'14' Grade level Ramps
- Warehouse Available: 300 SF 100,000 SF
- Private Office Available: 200 SF 3,000 SF
- Free Office Wi-Fi/Coffee/ and other amenities

## **BUILDINGS**

Building size: 143,480 SF

Warehouse available: 300 - 100,000 SF Private Office available: 200 - 3,000 SF