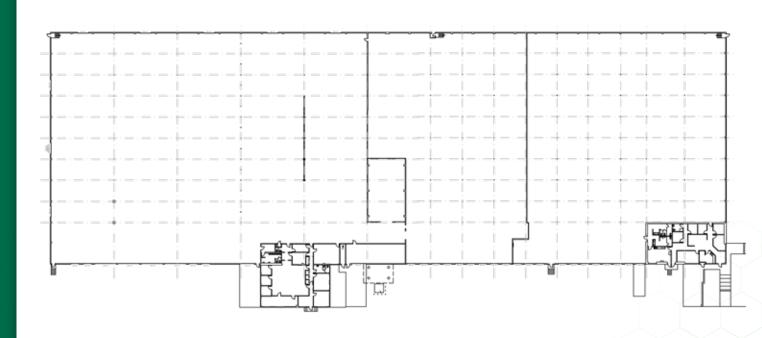

g-term warehouse space, trailer parking, freight, 3pl, and private office all under one roof, with 60+ locations throughout the U.S.



























- Sprinklers ESFR
- Clear Height 20' 24'
- LED Lighting
- T8 Lighting on Motion Sensors
- 23 Dock Doors w/ Pit Levelers
- Two 12'14' Grade level Ramps
- Warehouse Available: 300 SF 100,000 SF
- Private Office Available: 200 SF 3,000 SF
- Free Office Wi-Fi/Coffee/ and other amenities



## **Contact Us**

- **800.338.6369**
- info@cubework.com
- www.cubework.com

**CUBEWORK®** 

1630 TERMINAL STREET WEST SACRAMENTO, CA 95691



## **FLOOR PLAN**

1630 TERMINAL STREET. WEST SACRAMENTO



## **BUILDING SPECS:**

## **BUILDINGS**

Building size: 143,480 SF

Warehouse available: 300 - 100,000 SF Private Office available: 200 - 3,000 SF