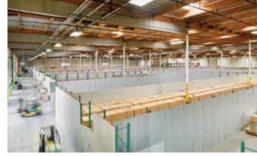

## We offer turnkey solutions, short- or long-term warehouse space, trailer parking, freight, 3pl, and private office all under one roof, with 60+ locations throughout the U.S.

- Construction Reinforced Concrete
- Clear Height 24'
- 2 Drive in Bays
- 22 Exterior Dock Doors
- 168 Standard Parking Spaces
- Warehouse Available: 300 SF 100,000 SF
- Private Office Available: 200 SF 3,000 SF
- Free Office Wi-Fi/Coffee/ and other amenities

## BUILDING SPECS:

BUILDINGS Building size: 120,035 SF Warehouse available: 300 - 100,000 SF Private Office available: 200 - 3,000 SF