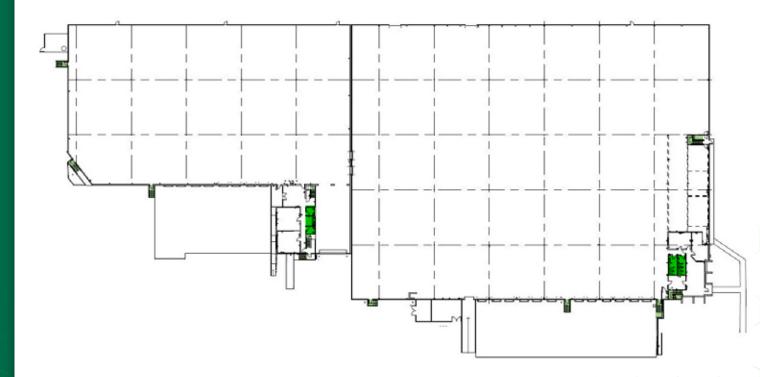

## BUILDING SPECS:

BUILDINGS Building size: 120,035 SF Warehouse available: 300 - 100,000 SF Private Office available: 200 - 3,000 SF