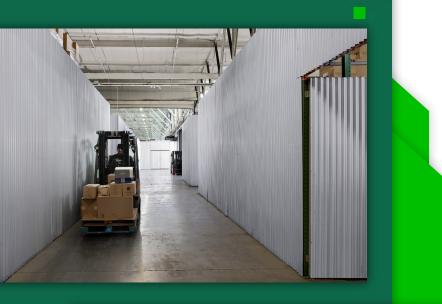

## **CUBEWORK SANTA FE SPRINGS**

873

We offer turnkey solutions, short- or long-term warehouse space, trailer parking, freight, 3pl, and private office all under one roof, with 60+ locations throughout the U.S.

Floor: Reinforced Concrete

M. N.

- Clear Height 19'
- 3 Exterior Dock Doors
- 35 Standard Parking Spaces
- Warehouse Available: 300 SF 50,000 SF
- Private Office Available: 200 SF 3,000 SF
- Free Office Wi-Fi/Coffee/ and other amenities