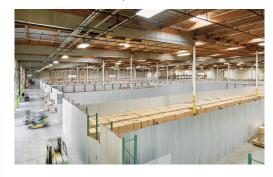

## **CUBEWORK SANTA FE SPRINGS**

873

We offer turnkey solutions, short- or long-term warehouse space, trailer parking, freight, 3pl, and private office all under one roof, with 60+ locations throughout the U.S.

Floor: Reinforced Concrete

M. N.

- Clear Height 19'
- 3 Exterior Dock Doors
- 35 Standard Parking Spaces
- Warehouse Available: 300 SF 50,000 SF
- Private Office Available: 200 SF 3,000 SF
- Free Office Wi-Fi/Coffee/ and other amenities

#### **BUILDINGS**

Building size: 59,9095 SF Warehouse available: 300 - 50,000 SF Private Office available: 200 - 3,000 SF