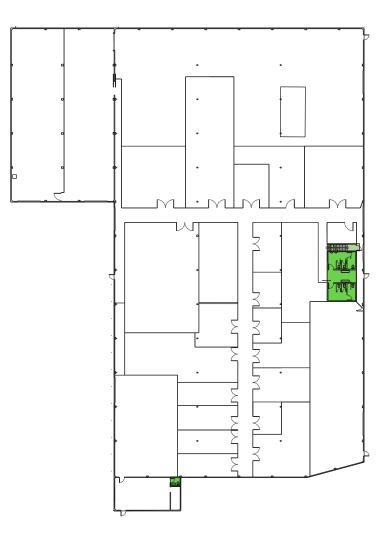

## **CUBEWORK SANTA FE SPRINGS**

873





We offer turnkey solutions, short- or long-term warehouse space, trailer parking, freight, 3pl, and private office all under one roof, with 60+ locations throughout the U.S.

Floor: Reinforced Concrete

M. N.

- Clear Height 19'
- 3 Exterior Dock Doors
- 35 Standard Parking Spaces
- Warehouse Available: 300 SF 50,000 SF
- Private Office Available: 200 SF 3,000 SF
- Free Office Wi-Fi/Coffee/ and other amenities



#### **Contact Us**

🔮 800.338.6369

- info@cubework.com
- www.cubework.com

### CUBEWORK® 8741 PIONEER BLVD. SANTA FE SPRINGS, CA 90670



## FLOOR PLAN PIONEER BLVD, SANTA FE SPRINGS



# **BUILDING SPECS:**

#### **BUILDINGS**

Building size: 59,9095 SF Warehouse available: 300 - 50,000 SF Private Office available: 200 - 3,000 SF