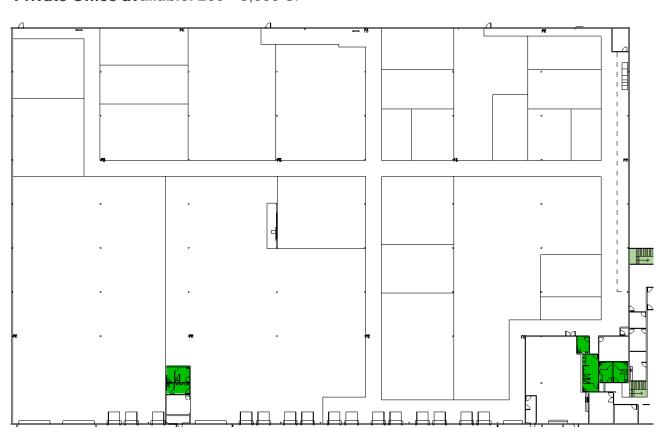

## **BUILDING SPECS:**

## **BUILDINGS**

Building size: 111,000 SF

**Warehouse available:** 300 - 50,000 SF **Private Office available:** 200 - 3,000 SF