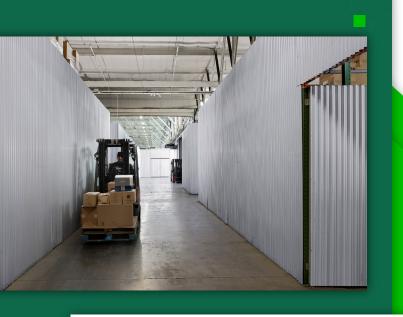

## **CUBEWORK RANCHO DOMINGUEZ**

- Construction Reinforced Concrete
- Clear Height 17'
- 4 Drive in Bays
- 29 Exterior Dock Doors
- 173 Standard Parking Spaces
- Warehouse Available: 300 SF 100,000 SF
- Private Office Available: 200 SF 3,000 SF
- Free Office Wi-Fi/Coffee/ and other amenities

## **BUILDINGS**

Building size: 147,950 SF

Warehouse available: 300 - 100,000 SF Private Office available: 200 - 3,000 SF