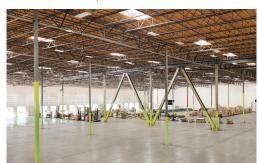

## **CUBEWORK RANCHO DOMINGUEZ**

- Construction Reinforced Concrete
- Clear Height 17'
- 4 Drive in Bays
- 29 Exterior Dock Doors
- 173 Standard Parking Spaces
- Warehouse Available: 300 SF 100,000 SF
- Private Office Available: 200 SF 3,000 SF
- Free Office Wi-Fi/Coffee/ and other amenities

## **BUILDINGS**

Building size: 147,950 SF

Warehouse available: 300 - 100,000 SF Private Office available: 200 - 3,000 SF