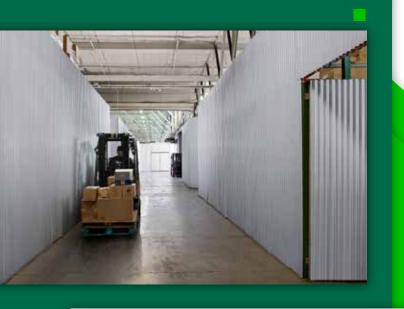

- Sprinklers ESFR
- Clear Height 32'
- 4 Drive in Bays
- Column Spacing 50' x 52'
- 220 Exterior Dock Doors
- 372 Standard Parking Spaces
- Warehouse Available: 300 SF 100,000 SF
- Private Office Available: 200 SF 3,000 SF
- Free Office Wi-Fi/Coffee/ and other amenities