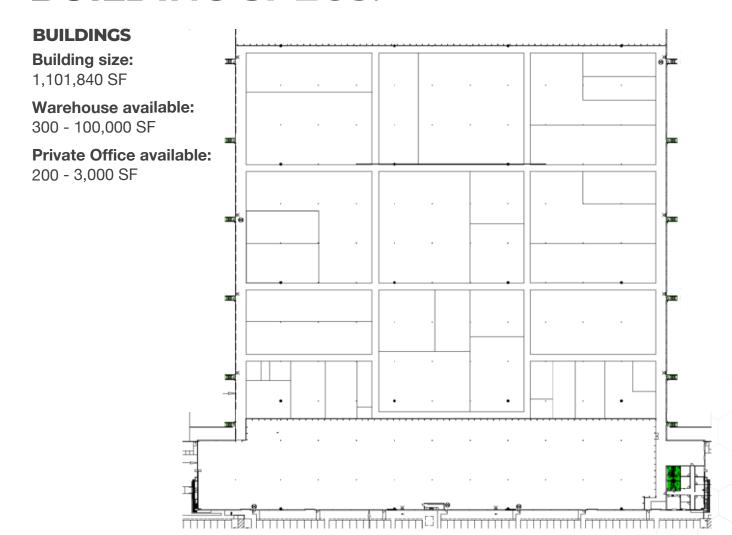

## CUBEWORK PRODUCTION C LEARN LEARN

We offer turnkey solutions, short- or long-term warehouse space, trailer parking, freight, 3pl, and private office all under one roof, with 60+ locations throughout the U.S.



























- Sprinklers ESFR
- Clear Height 32'
- 4 Drive in Bays
- Column Spacing 50' x 52'
- 220 Exterior Dock Doors
- 372 Standard Parking Spaces
- Warehouse Available: 300 SF 100,000 SF
- Private Office Available: 200 SF 3,000 SF
- Free Office Wi-Fi/Coffee/ and other amenities



## **Contact Us**

- **800.338.6369**
- info@cubework.com
- www.cubework.com

CUBEWORK®
10681 PRODUCTION AVENUE
FONTANA, CA 92337



## **FLOOR PLAN**

PRODUCTION AVE, FONTANA, CA



## **BUILDING SPECS:**