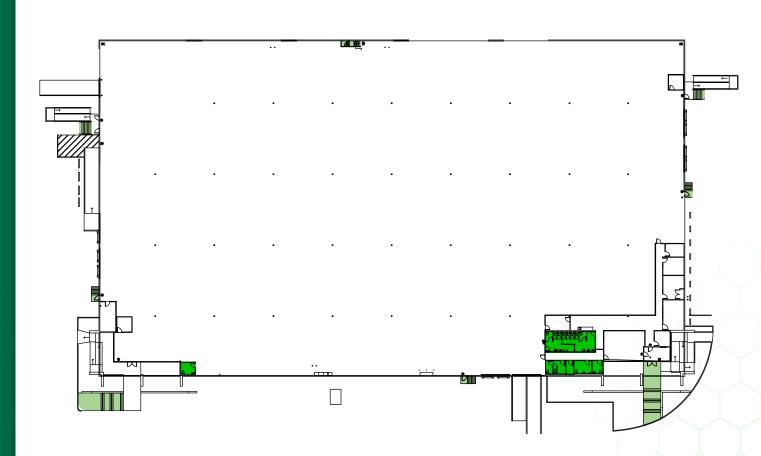

Power Supply - Amps: 400 | Volts: 277-480

one roof, with 60+ locations throughout the U.S.

- Clear Height 24'
- 1 Drive in Bays
- 2 Interior Dock Doors
- 11 Exterior Dock Doors
- 146 Standard Parking Spaces
- Warehouse Available: 300 SF 100,000 SF
- Private Office Available: 200 SF 3,000 SF
- Free Office Wi-Fi/Coffee/ and other amenities

## **BUILDING SPECS:**

## **BUILDINGS**

Building size: 90,000 SF

Warehouse available: 300 - 100,000 SF Private Office available: 200 - 3,000 SF