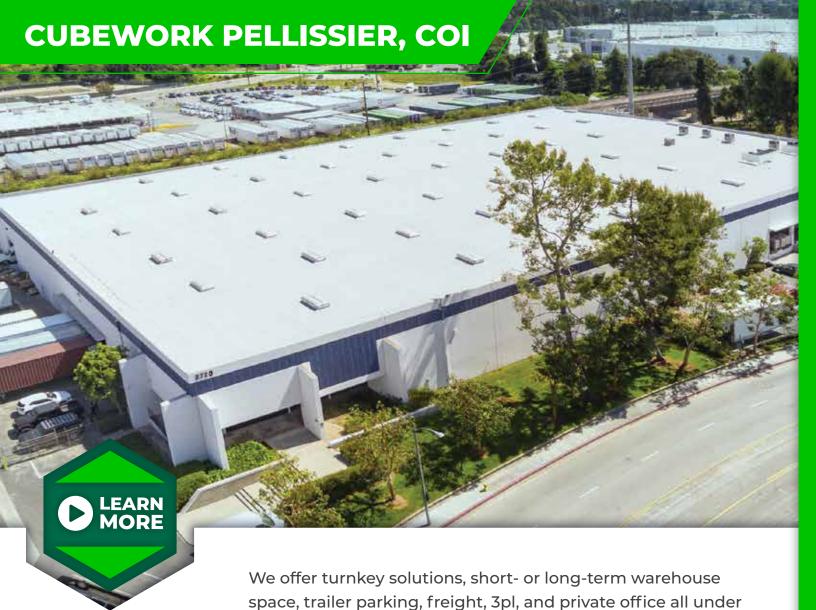

Power Supply - Amps: 400 | Volts: 277-480

one roof, with 60+ locations throughout the U.S.

- Clear Height 24'
- 1 Drive in Bays
- 2 Interior Dock Doors
- 11 Exterior Dock Doors
- 146 Standard Parking Spaces
- Warehouse Available: 300 SF 100,000 SF
- Private Office Available: 200 SF 3,000 SF
- Free Office Wi-Fi/Coffee/ and other amenities

## **BUILDING SPECS:**

## **BUILDINGS**

Building size: 90,000 SF

Warehouse available: 300 - 100,000 SF Private Office available: 200 - 3,000 SF