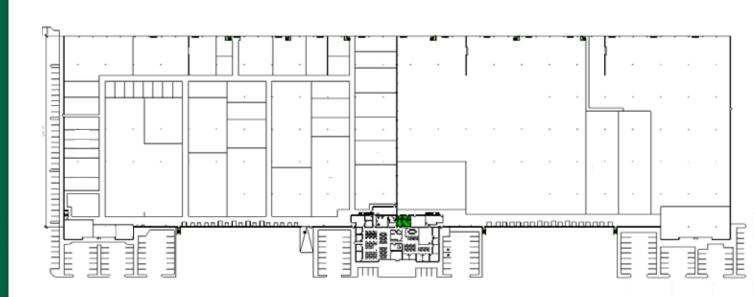

### **BUILDINGS**

Building size: 302,000 SF

Warehouse available: 300 - 100,000 SF Private Office available: 200 - 3,000 SF