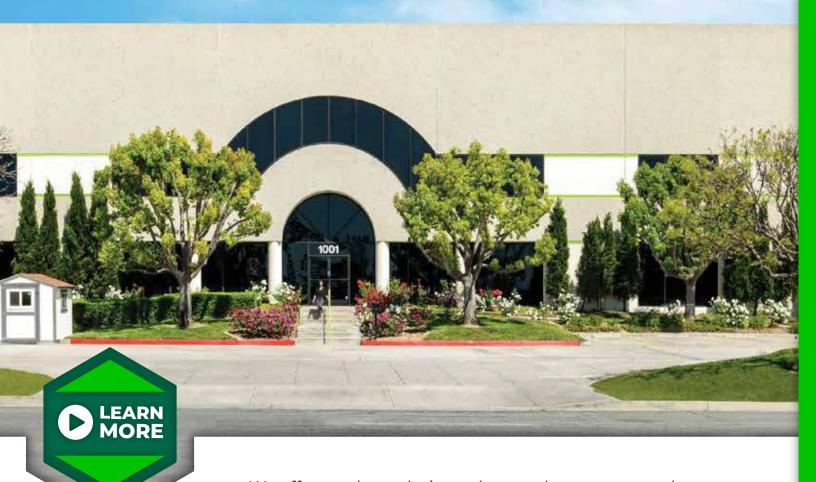

# CUBEWORK® 1001 DOUBLEDAY AVENUE ONTARIO, CA 91761

## CUBEWORK DOUBLEDAY

We offer turnkey solutions, short- or long-term warehouse space, trailer parking, freight, 3pl, and private office all under one roof, with 60+ locations throughout the U.S.

- power Supply Amps: 600-2,000 | Volts: 277-480 | Phase: 3
- Clear Height 32'
- 1 Drive in Bays
- 10 Levelers
- 25 Exterior Dock Doors
- 125 Standard Parking Spaces
- Warehouse Available: 300 SF 100,000 SF
- Private Office Available: 200 SF 3,000 SF
- Free Office Wi-Fi/Coffee/ and other amenities