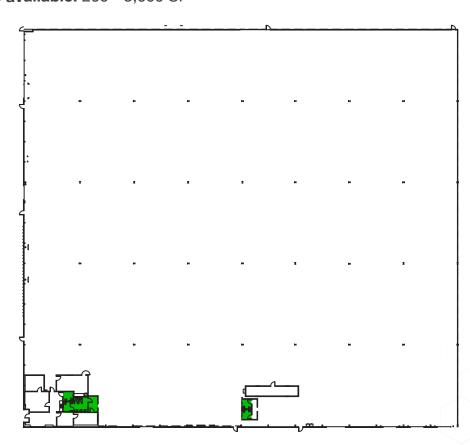

## **BUILDINGS**

Building size: 572,224 SF

Warehouse available: 300 - 100,000 SF Private Office available: 200 - 3,000 SF