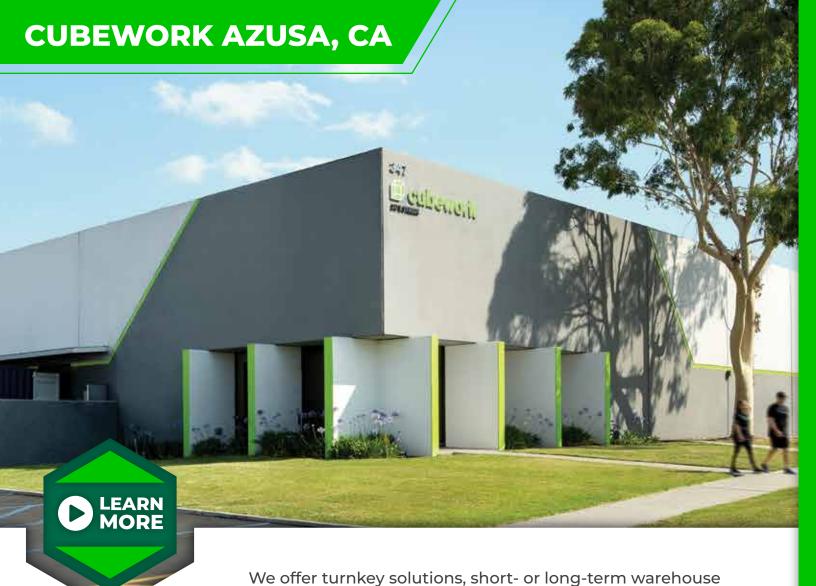

space, trailer parking, freight, 3pl, and private office all under one roof, with 60+ locations throughout the U.S.

- Sprinklers ESFR
- Clear Height 21'
- 1 Drive in Bays
- Column Spacing 60' x 40'
- 80 Exterior Dock Doors
- 150 Standard Parking Spaces
- Warehouse Available: 300 SF 100,000 SF
- Private Office Available: 200 SF 3,000 SF
- Free Office Wi-Fi/Coffee/ and other amenities