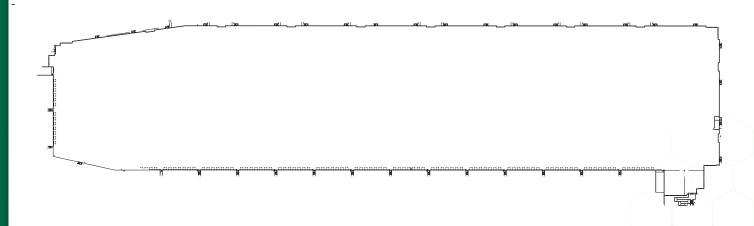

## BUILDING SPECS:

BUILDINGS Building size: 709,081 SF Warehouse available: 300 - 100,000 SF Private Office available: 200 - 3,000 SF