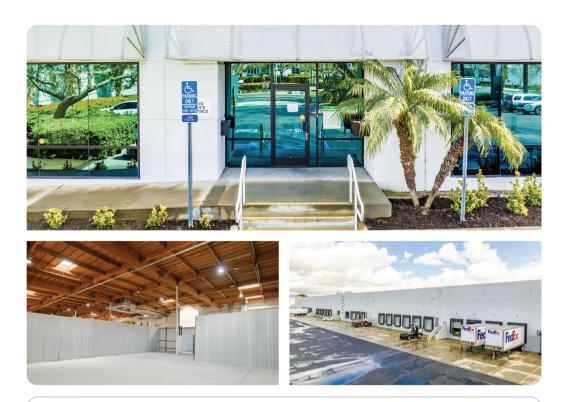

## **Building Highlights**

Cubework is the nation's premier short-or-long term warehouse provider, we specialize in offering expensive commercial storage, office solutions, and commercial parking without the need for long-term leases. Expand and downsize and never pay for more than what you need.

| 24/7 Building Access  | High-speed Internet        |
|-----------------------|----------------------------|
| On-site Staff         | CCTV, Surveillance System  |
| Turnkey Spaces        | Ample Loading Docks        |
| Conference Rooms      | Gourmet Coffee & Water     |
| Daily Janitor Service | Forklift Rentals and Labor |