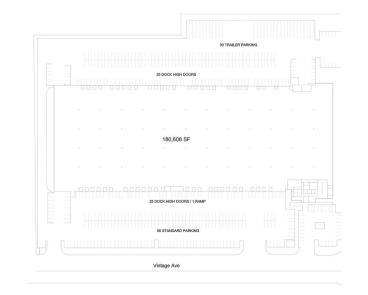

#### **Property Features**

| RBA             | 180,608 Square Feet        |  |
|-----------------|----------------------------|--|
| Site            | 9.85 Acres                 |  |
| Clear Height    | 30'                        |  |
| Loading Docks   | 50 ext                     |  |
| HVAC            | Yes                        |  |
| Fire Protection | Yes                        |  |
| Access          | 24/7, Turnkey              |  |
| Warehouse       | 300 - 170,608 SF Divisible |  |
| Private Office  | 300 - 10,000 SF Divisible  |  |