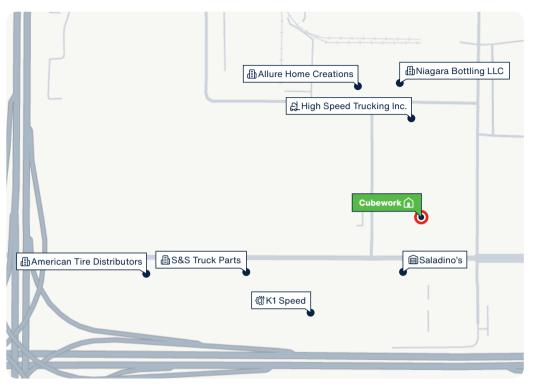

### **Proximity to Key Services**



## **Cubework Locations**

Operating nationwide, spanning across multiple states:

| Texas         | New Jersey     | Los Angeles County  |
|---------------|----------------|---------------------|
| Washington    | New York       | Orange County       |
| Virginia      | Pennsylvania   | Inland Empire       |
| Oklahoma      | South Carolina | Northern California |
| Florida       | Tennessee      | Arizona             |
| Georgia       | Utah           | Colorado            |
| Illinois      | Missouri       |                     |
| Indiana       | Nevada         | Global              |
| Massachusetts | Oregon         | Asia - Pacific      |

# **CUBEWORK**

# **Ontario** Facility Map





- & 800-338-6369

## **Building Highlights**

Cubework is the nation's premier short-or-long ter