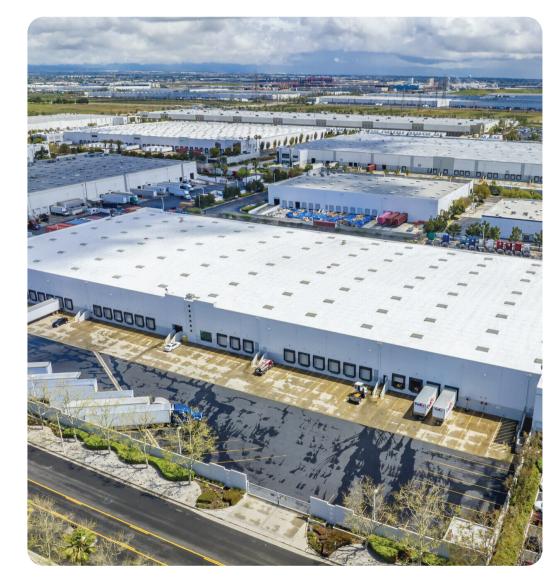

## **Building Highlights**

Cubework is the nation's premier short-or-long term warehouse provider, we specialize in offering expensive commercial storage, office solutions, and commercial parking without the need for long-term leases. Expand and downsize and never pay for more than what you need.

#### **Property Features**

| RBA             | 180,608 Square Feet        |  |
|-----------------|----------------------------|--|
| Site            | 9.85 Acres                 |  |
| Clear Height    | 30'                        |  |
| Loading Docks   | 50 ext                     |  |
| HVAC            | Yes                        |  |
| Fire Protection | Yes                        |  |
| Access          | 24/7, Turnkey              |  |
| Warehouse       | 300 - 170,608 SF Divisible |  |
| Private Office  | 300 - 10,000 SF Divisible  |  |