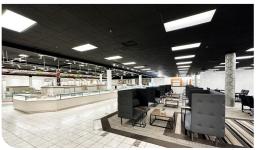

24/7 Building Access High-speed Internet

On-site Staff CCTV, Surveillance System

Turnkey Spaces Ample Loading Docks

Conference Rooms Gourmet Coffee & Water

Daily Janitor Service Forklift Rentals and Labor

### **Property Features**

| RBA             | 144,123 Square Feet       |
|-----------------|---------------------------|
| Site            | 11 Acres                  |
| Clear Height    | 17'                       |
| Loading Docks   | 2 ext                     |
| HVAC            | Yes                       |
| Fire Protection | Yes                       |
| Access          | 24/7, Turnkey             |
| Studios         | 116                       |
| Private Office  | 300 - 72,061 SF Divisible |