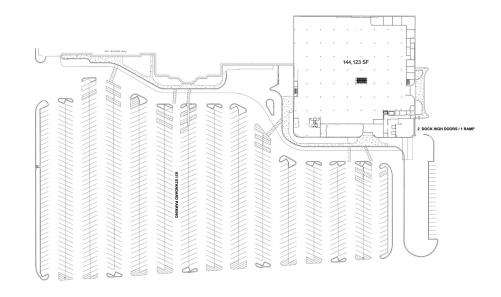

## Facility Map

www.cubework.com 800.338.6369

- **©** 800-338-6369

### **Property Features**

| RBA             | 144,123 Square Feet       |
|-----------------|---------------------------|
| Site            | 11 Acres                  |
| Clear Height    | 17'                       |
| Loading Docks   | 2 ext                     |
| HVAC            | Yes                       |
| Fire Protection | Yes                       |
| Access          | 24/7, Turnkey             |
| Studios         | 116                       |
| Private Office  | 300 - 72,061 SF Divisible |