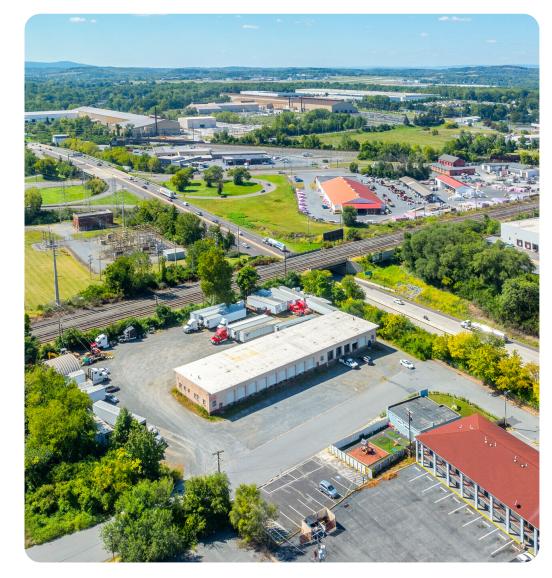

# **Reading** Facility Map

- 2250 Stacey Dr, Reading, PA 19605
- & 800-338-6369

## **Building Highlights**

Cubework is the nation's premier short-or-long term warehouse provider, we specialize in offering expensive commercial storage, office solutions, and commercial parking without the need for long-term leases. Expand and downsize and never pay for more than what you need.