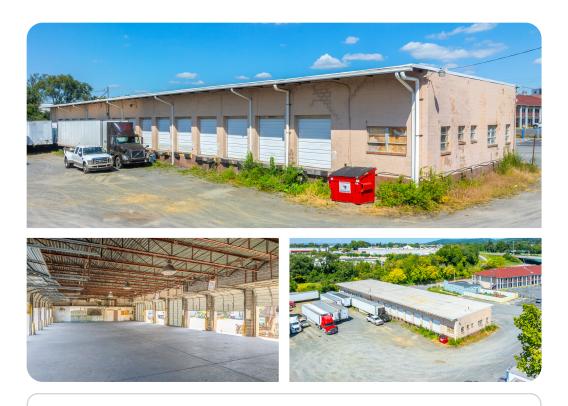

## **Building Highlights**

Cubework is the nation's premier short-or-long term warehouse provider, we specialize in offering expensive commercial storage, office solutions, and commercial parking without the need for long-term leases. Expand and downsize and never pay for more than what you need.

### **Property Features**

| RBA             | 11,400 Square Feet        |
|-----------------|---------------------------|
| Site            | 2.73 Acres                |
| Clear Height    | 14'                       |
| Loading Docks   | 28 ext                    |
| HVAC            | Yes                       |
| Fire Protection | Yes                       |
| Access          | 24/7, Turnkey             |
| Warehouse       | 300 - 11,400 SF Divisible |