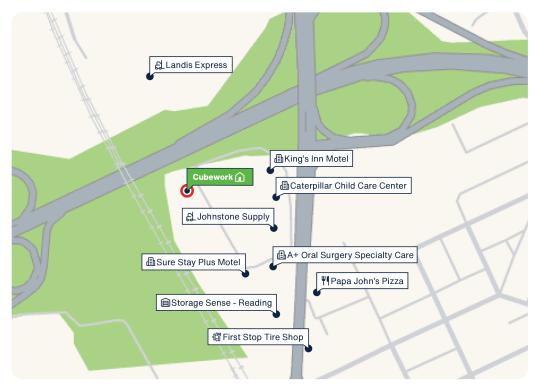

#### **Proximity to Key Services**

# **Reading** Facility Map

- 2250 Stacey Dr, Reading, PA 19605
- & 800-338-6369