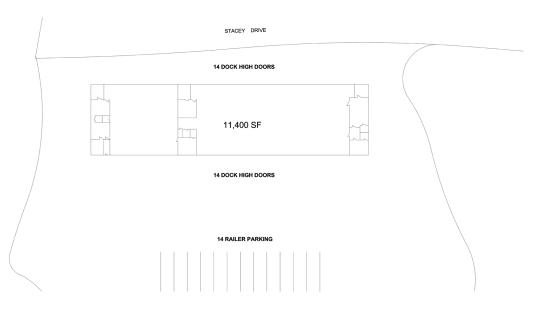

### **Property Features**

| RBA             | 11,400 Square Feet        |
|-----------------|---------------------------|
| Site            | 2.73 Acres                |
| Clear Height    | 14'                       |
| Loading Docks   | 28 ext                    |
| HVAC            | Yes                       |
| Fire Protection | Yes                       |
| Access          | 24/7, Turnkey             |
| Warehouse       | 300 - 11,400 SF Divisible |