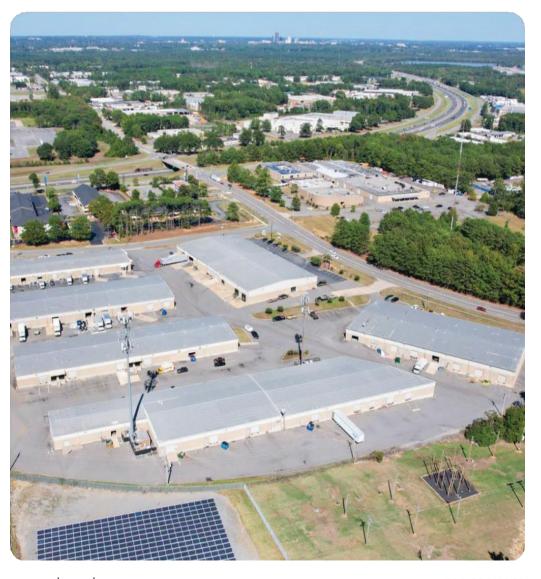

# Little Rock

**Facility Map** 

www.cubework.com 800,338,6369

- 8114 Scott Hamilton Dr, Little Rock, AR 72209
- **800-338-6369**

### **Property Features**

| RBA             | 4000 Square Feet        |
|-----------------|-------------------------|
| Site            | 8.69 Acres              |
| Clear Height    | 16′                     |
| Loading Docks   | 1 ext.                  |
| Ramps           | 1                       |
| HVAC            | Yes                     |
| Fire Protection | Yes                     |
| Access          | 24/7, Turnkey           |
| Warehouse       | 300 - 4000 SF Divisible |