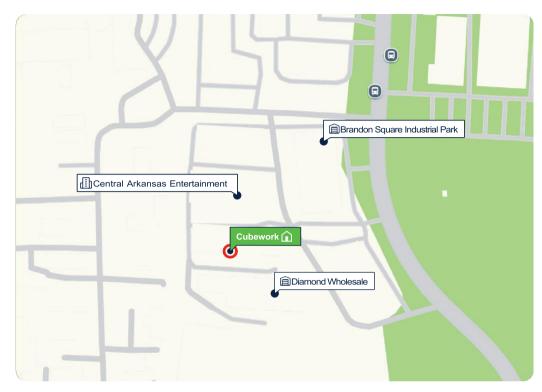

# Little Rock

**Facility Map** 

www.cubework.com 800,338,6369

- 8114 Scott Hamilton Dr, Little Rock, AR 72209
- **800-338-6369**