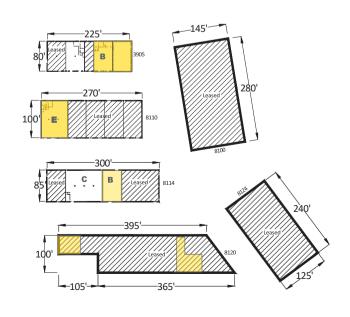

# Little Rock

**Facility Map** 

www.cubework.com 800,338,6369

- 8114 Scott Hamilton Dr, Little Rock, AR 72209
- **800-338-6369**

### **Property Features**

| RBA             | 4000 Square Feet        |
|-----------------|-------------------------|
| Site            | 8.69 Acres              |
| Clear Height    | 16′                     |
| Loading Docks   | 1 ext.                  |
| Ramps           | 1                       |
| HVAC            | Yes                     |
| Fire Protection | Yes                     |
| Access          | 24/7, Turnkey           |
| Warehouse       | 300 - 4000 SF Divisible |