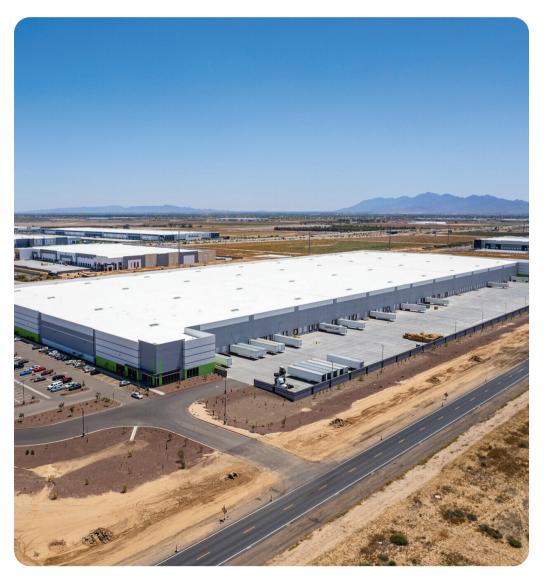

### **Property Features**

| RBA             | 915,160 Square Feet        |
|-----------------|----------------------------|
| Site            | 55 Acres                   |
| Clear Height    | 40'                        |
| Loading Docks   | 162 ext                    |
| HVAC            | Yes                        |
| Fire Protection | Yes                        |
| Access          | 24/7, Turnkey              |
| Warehouse       | 300 - 913,160 SF Divisible |
| Private Office  | 150 - 2,000 SF Divisible   |