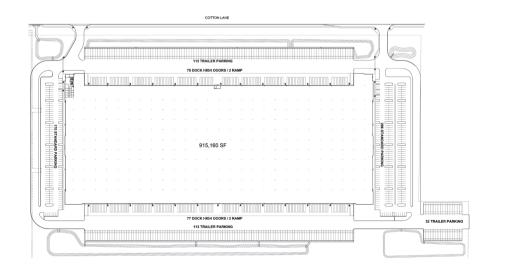

## Facility Map

www.cubework.com 800.338.6369

- © 6801 North Cotton Lane, Glendale, AZ 85355
- **©** 800-338-6369

### **Property Features**

| RBA             | 915,160 Square Feet        |
|-----------------|----------------------------|
| Site            | 55 Acres                   |
| Clear Height    | 40'                        |
| Loading Docks   | 162 ext                    |
| HVAC            | Yes                        |
| Fire Protection | Yes                        |
| Access          | 24/7, Turnkey              |
| Warehouse       | 300 - 913,160 SF Divisible |
| Private Office  | 150 - 2,000 SF Divisible   |