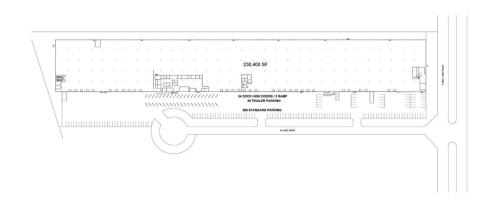

# Coppell

Facility Map

www.cubework.com 800.338.6369

- 850 Northlake Drive, Coppell, TX 75019
- **©** 800-338-6369

### **Property Features**

| RBA             | 230,400 Square Feet        |
|-----------------|----------------------------|
| Site            | 11.52 Acres                |
| Clear Height    | 24'                        |
| Loading Docks   | 26 ext                     |
| HVAC            | Yes                        |
| Fire Protection | Yes                        |
| Access          | 24/7, Turnkey              |
| Warehouse       | 300 - 220,400 SF Divisible |
| Private Office  | 300 - 10,000 SF Divisible  |