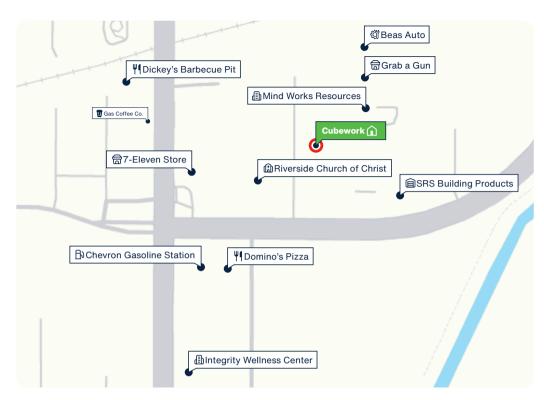

## **Proximity to Key Services**



#### **Cubework Locations**

Operating nationwide, spanning across multiple states:

Texas New Jersey Los Angeles County

Washington New York Orange County

Virginia Pennsylvania Inland Empire

Oklahoma South Carolina Northern California

Florida Tennessee Arizona

Georgia Utah Colorado

Illinois Missouri

Indiana Nevada Global

Massachusetts Oregon Asia - Pacific

## **CUBEWORK**

# Coppell

Facility Map



www.cubework.com 800.338.6369







- 850 Northlake Drive, Coppell, TX 75019
- **©** 800-338-6369

## **Building Highlights**

Cubework is the nation's premier short-or-long term warehouse provider, we specialize in offering expensive commercial storage, office solutions, and commercial parking without the need for long-term leases. Expand and downsize and never pay for more than wh