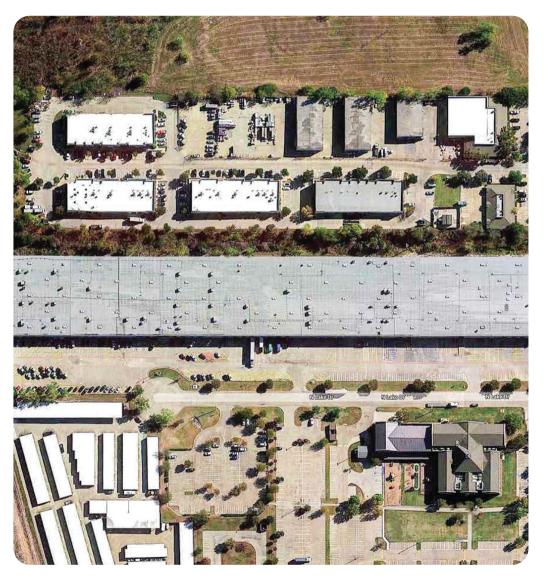

# Coppell

Facility Map

www.cubework.com 800.338.6369

- 850 Northlake Drive, Coppell, TX 75019
- **©** 800-338-6369

### **Property Features**

| RBA             | 230,400 Square Feet        |
|-----------------|----------------------------|
| Site            | 11.52 Acres                |
| Clear Height    | 24'                        |
| Loading Docks   | 26 ext                     |
| HVAC            | Yes                        |
| Fire Protection | Yes                        |
| Access          | 24/7, Turnkey              |
| Warehouse       | 300 - 220,400 SF Divisible |
| Private Office  | 300 - 10,000 SF Divisible  |