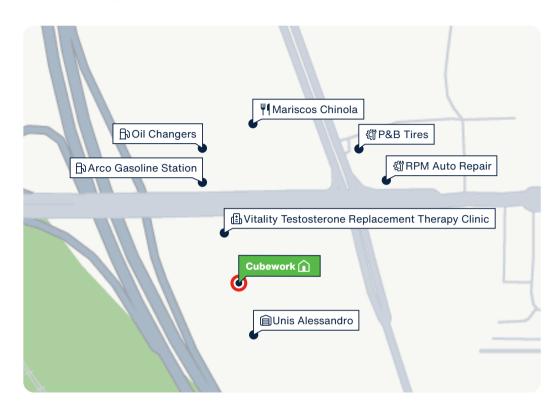

### **Proximity to Key Services**

## Facility Map

www.cubework.com 800.338.6369

- © 2677 Alessandro Blvd., Riverside, CA 92508
- **©** 800-338-6369