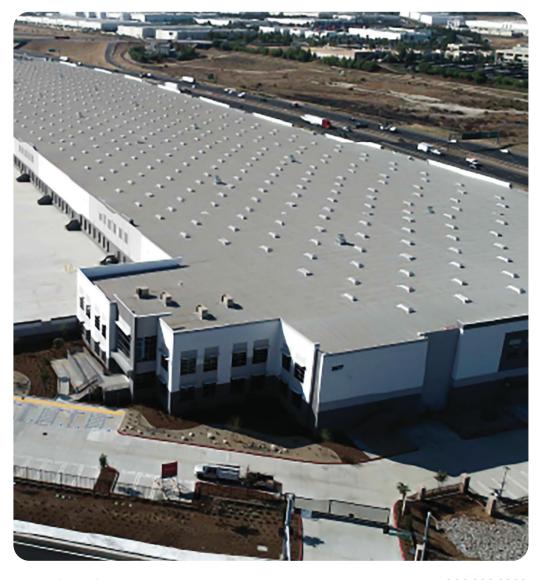

# Riverside

### **Property Features**

| RBA             | 709,081 Square Feet        |
|-----------------|----------------------------|
| Site            | 39.33 Acres                |
| Clear Height    | 36'                        |
| Loading Docks   | 109 ext                    |
| HVAC            | Yes                        |
| Fire Protection | Yes                        |
| Access          | 24/7, Turnkey              |
| Warehouse       | 300 - 707,081 SF Divisible |
| Private Office  | 300 - 2,000 SF Divisible   |