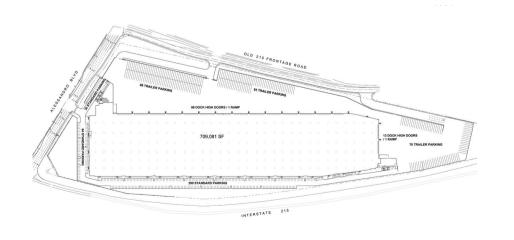

# Riverside

## Facility Map

www.cubework.com 800.338.6369

- © 2677 Alessandro Blvd., Riverside, CA 92508
- **©** 800-338-6369

### **Property Features**

| RBA             | 709,081 Square Feet        |
|-----------------|----------------------------|
| Site            | 39.33 Acres                |
| Clear Height    | 36'                        |
| Loading Docks   | 109 ext                    |
| HVAC            | Yes                        |
| Fire Protection | Yes                        |
| Access          | 24/7, Turnkey              |
| Warehouse       | 300 - 707,081 SF Divisible |
| Private Office  | 300 - 2,000 SF Divisible   |