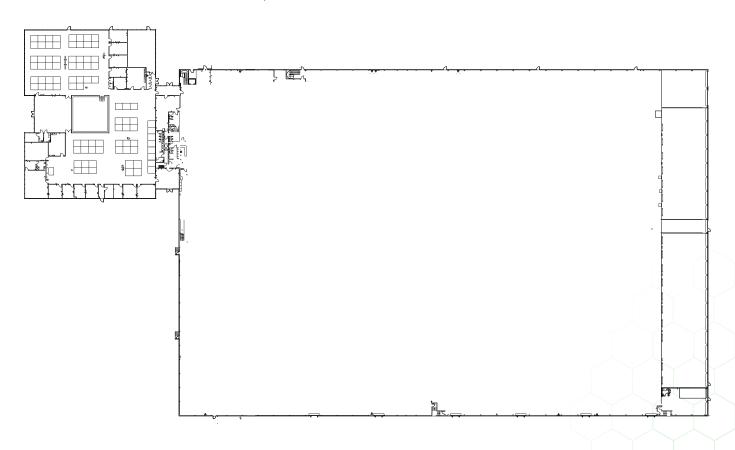

#### Water City

- Power Supply Amps: 400 1,600
- Clear Height 26'
- 5 Drive in Bays
- 19 Exterior Dock Doors
- 166 Standard Parking Spaces
- Warehouse Available: 300 SF 100,000 SF
- Private Office Available: 200 SF 3,000 SF
- Free Office Wi-Fi/Coffee/ and other amenities

# BUILDING SPECS:

BUILDINGS Building size: 260,85 SF Warehouse available: 300 - 100,000 SF Private Office available: 200 - 3,000 SF